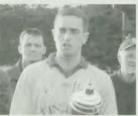

The Thurles Sarsfields Team that defeated Loughmore Castleiney in the MacLochlainn Road Markings Ltd Senior Hurling Championship Semi Final. Picture Back Row L to r Shane Ryan, Ger O Grady, Declan Ryan, Johnny Enright, Tom King, Eoin Costello, Brendan Carroll, Pat Lawlor, Gary Marnagh. Front Row L to R Wayne Cully, David O Dwyer, Lee Shanahan, Eddie Enright, Patrick McCormack, Stephen Lillis, Jim Corbett, Brendan O Sullivan.