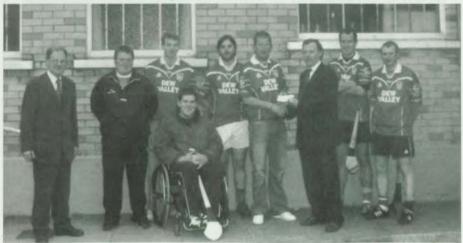

Philip Leahy Field Sub-Committee: Peter Fogarty
Eamon Walsh Jimmy Purcell Pat O'Shea

Jim Max Fundraising Committee: John Hayes.

DEW VALLEY SPONSORSHIP OF "THE BLUES". Jack Blake, Managing Director, Dew Valley Foods, presenting a sponsorship cheque to Ger "Redser" O'Grady (Senior team captain) watched by John Enright (Chairman), Paddy Kenny, Lar Corbett, John Lawlor (vice-captain), Brendan Carroll and Johnny Enright.