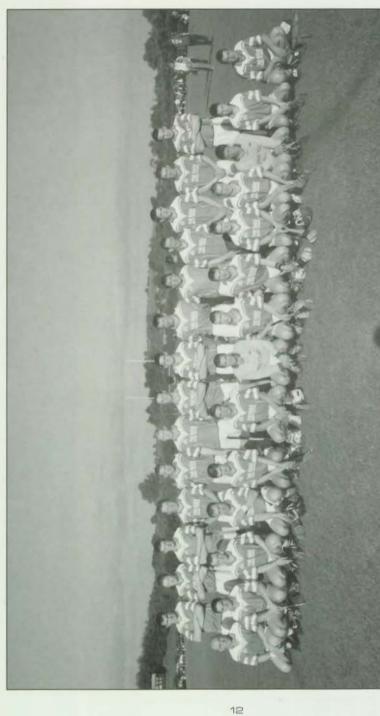

The Thurles Sarsfields Team that defeated Loughmore Castleiney in the MacLochlainn Road Markings Ltd Senior Hurling Championship Semi Final. Picture Back Row L to r Shane Ryan, Ger O Grady, Declan Ryan, Johnny Enright, Tom King, Eoin Costello, Brendan Carroll, Pat Lawlor, Gary Marnagh. Front Row L to R Wayne Cully, David O Dwyer, Lee Shanahan, Eddie Enright, Patrick McCormack, Stephen Lillis, Jim Corbett, Brendan O Sullivan.