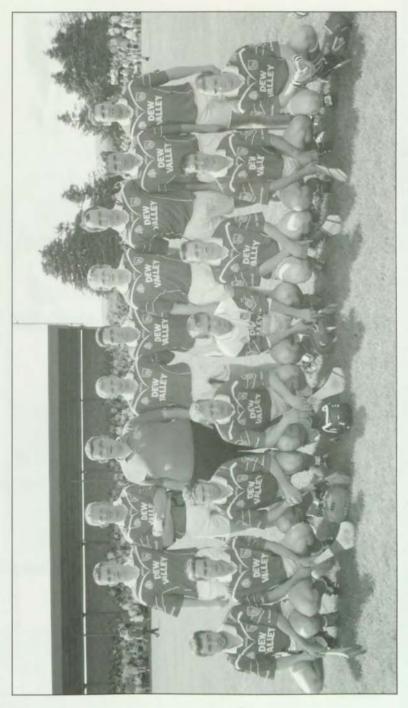

PRO: Lim Ma

Thurles Sarsfields Senior Management Team. L to R: Ger Corbett, Ger Cunningham (Coach), Tommy Maher.

Committee: Joe Barrett, John Cahill, Andy Rossiter, Jack Cooke, Eamon Stakelum, Dick Maher, David O'Riordan, Connie Maher, Ger Donnelly, Jimmy Duggan, Noel Burke, Billy Crowley, Clodagh Loughnane.

Philip Leahy Field Sub-Committee: Peter Fogarty
Eamon Walsh Jimmy Purcell Pat O'Shea

Jim Max Fundraising Committee: John Hayes.

DEW VALLEY SPONSORSHIP OF "THE BLUES". Jack Blake, Managing Director, Dew Valley Foods, presenting a sponsorship cheque to Ger "Redser" O'Grady (Senior team captain) watched by John Enright (Chairman), Paddy Kenny, Lar Corbett, John Lawlor (vice-captain), Brendan Carroll and Johnny Enright.