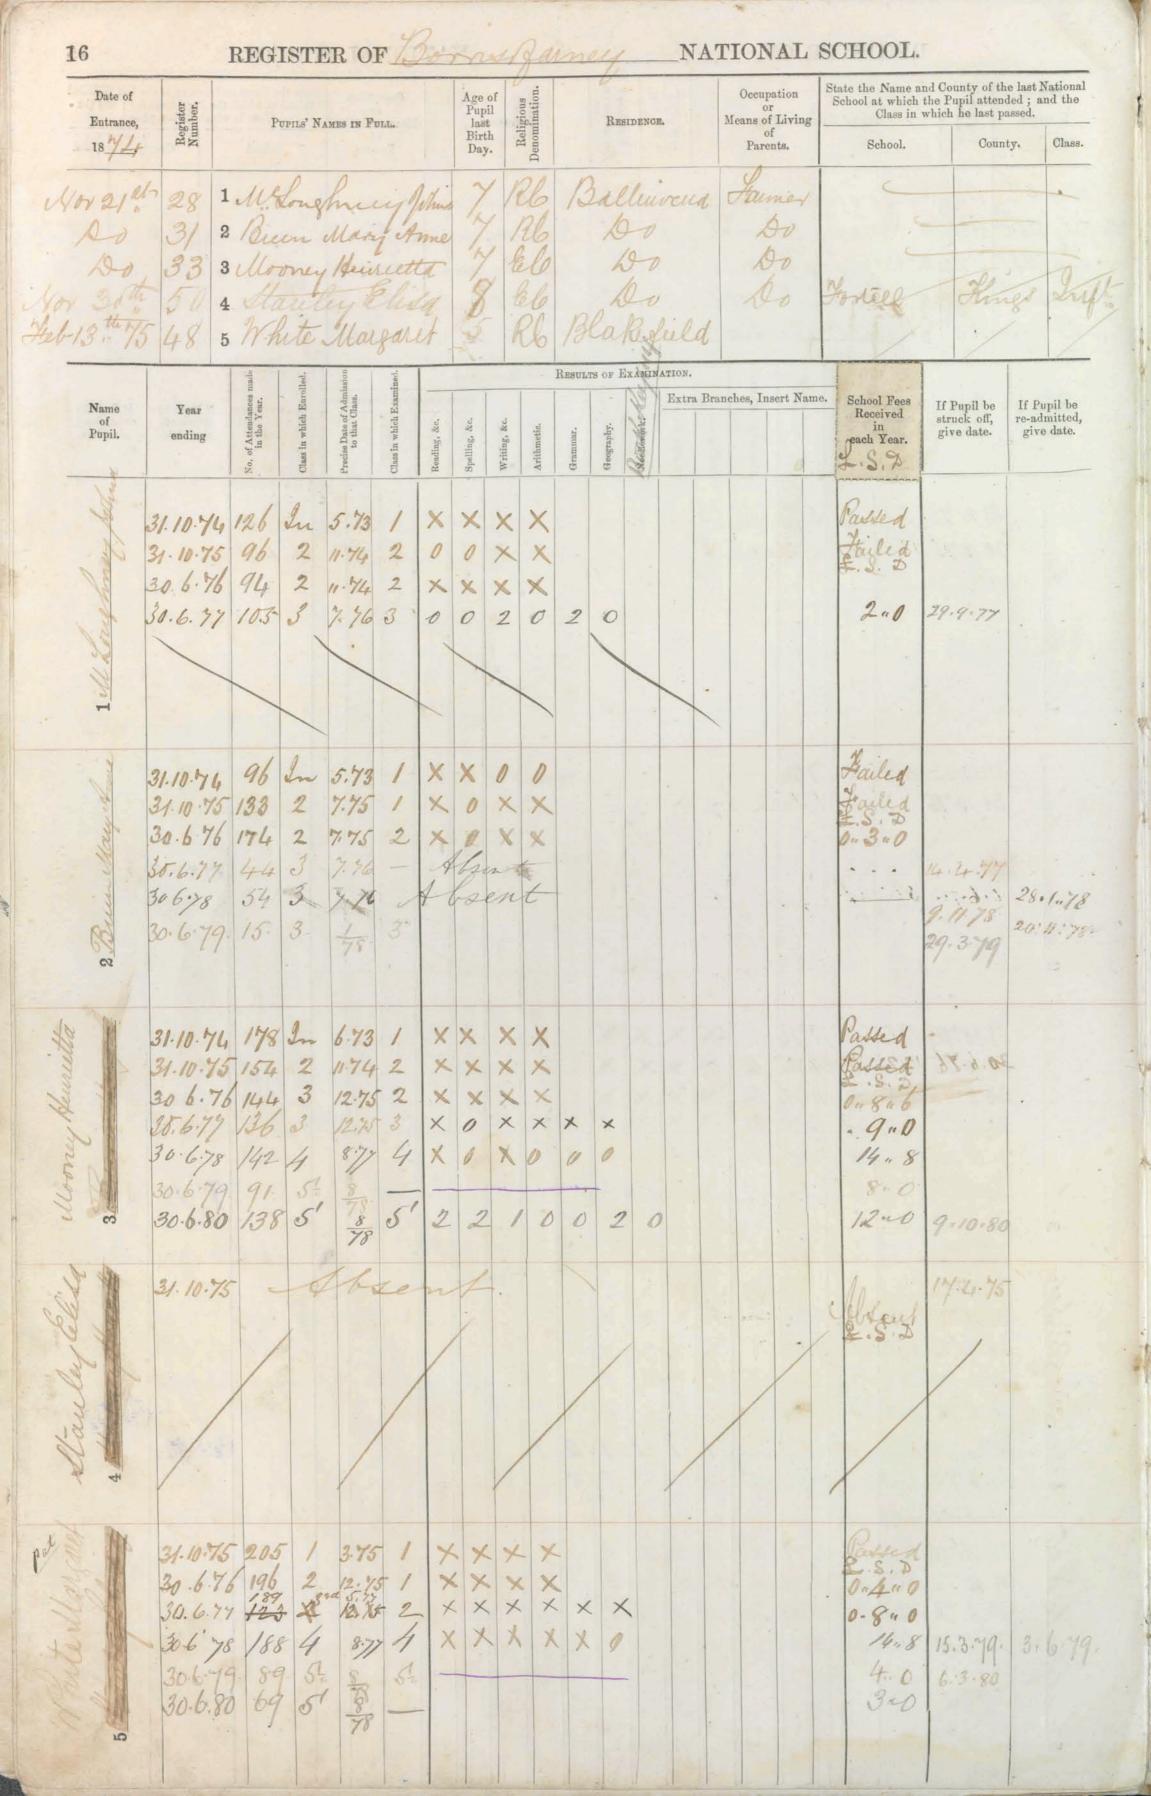

### REGISTER

OF

Borrisofarney

## NATIONAL SCHOOL.

Roll Number, OHO

Parish, Bettisofarney

County, Sipperary

#### DUBLIN:

PRINTED BY ALEXANDER THOM, 87 & 88, ABBEY-STREET.

FOR HER MAJESTY'S STATIONERY OFFICE.

| ster<br>ber. | Pupils' Names. | Page in<br>Register | Register<br>Number. | Pupils' Names.                   | Page in<br>Register. | Register<br>Number. | Pupils' Names.                  | Page in<br>Register. |
|--------------|----------------|---------------------|---------------------|----------------------------------|----------------------|---------------------|---------------------------------|----------------------|
| 10           | A.             |                     |                     | В.                               |                      |                     | O.                              |                      |
|              | aprove maine   | 60                  | 13                  | Brislane Jane                    | 11                   | 16                  | Carly Anne                      | 22:                  |
| to la        |                |                     | 19                  | Brophy Elisa                     | 12                   | 32                  | Carry Male                      | 1                    |
|              |                | 100                 | 20                  | Brophy Wate                      | 12                   | 35                  | Carly Birach                    | 14                   |
|              |                |                     | 22                  | Biophy Johana                    | 13                   | 36                  | leady Mary                      | 14                   |
|              |                |                     | 31                  |                                  | 1                    | 65                  | harty March                     |                      |
|              |                |                     | 1                   | Breen nasy Ame                   | 10                   | 00                  | 1 1                             | 10                   |
|              |                | 1831                | 43                  | Brothy Mary                      | 15                   | 40                  | Cartley Hanon                   |                      |
|              |                |                     | 53                  | Thyrustlay                       | 17                   | 114                 | Coonan Anne                     | 121                  |
|              |                |                     | 58                  | Brun Nate                        | 17                   | 116                 | Doonan Vatie                    | -21                  |
|              |                |                     | 59                  | Bun Wargt                        | 18                   | 119                 | ConvayAmin                      | -21                  |
|              |                |                     | 68                  | Brien Bridget.                   | 20                   | 127                 | Carroll Hono.                   | 223b                 |
|              |                |                     | 49                  | Buckley Bridges                  | 11                   | 131                 | Coonanthinne                    | _ 3                  |
|              |                |                     | 85                  | Brophey Bridget                  | 2                    | 138                 | Coonantinnie                    | -3                   |
|              |                |                     | 101                 |                                  | 1 22                 |                     | Cleary Mary                     | 2                    |
|              |                |                     | 700                 | Bris The The                     | 10%                  | 11 2                | La Marga                        | and a second         |
|              |                |                     | 70                  | Milen margare                    | 1 27                 | 203                 | Coonan Marga<br>Cleary Cathleen | rec                  |
| for.         |                |                     | 104                 | mreartion of                     | way L                | 4 8 3               | m Capiang marpe                 | 51                   |
|              |                | 100                 | 124                 | BreartonJohan                    | na 34                | 214                 | m Carpais maispes               | 5 50                 |
|              |                |                     |                     | Burns Ann                        |                      | 213                 | in Carping Talin                | 56                   |
| 18           |                |                     | 137                 | BrienJohann                      | a 38                 | 216                 | m Carpaig Carelin               | 60                   |
|              |                |                     | 170                 | Brophy Johann                    | 0 3                  | 10                  | Ceallaig Una                    | 0 60                 |
|              |                |                     |                     | Brothy anne                      |                      | 18                  | Concubation Stobal              |                      |
|              |                |                     |                     | Brophy mary                      | 34                   | 7%                  | p 6.00                          | 10 p                 |
|              | -              |                     |                     | Brophy Lizzie                    |                      | 13                  | Cupin Sioban                    | 60                   |
|              |                |                     | 213                 | Brislan Bridge                   | 1 55                 | 17                  |                                 |                      |
|              |                |                     | 12                  | Brislane Bridges<br>Beipy Maipin | d 55<br>60           | X                   | - A.75800                       | 61                   |
|              |                |                     |                     |                                  |                      | 77                  | Ceallery Gargeo                 |                      |
|              |                |                     |                     |                                  |                      | 100                 | 1.                              | 80%                  |
|              |                |                     | Care II             |                                  |                      |                     | Startenpring Day                | Lie                  |
|              |                |                     |                     |                                  |                      | 25                  | Contilien magness               | 8 12                 |
|              |                |                     |                     |                                  |                      |                     |                                 |                      |
|              |                | 2                   |                     |                                  |                      |                     |                                 |                      |
|              |                |                     |                     |                                  |                      |                     |                                 |                      |
|              |                |                     | The state of        |                                  |                      |                     |                                 |                      |
|              |                |                     |                     |                                  |                      |                     |                                 |                      |
|              |                |                     |                     |                                  |                      |                     |                                 |                      |
|              |                |                     |                     |                                  |                      |                     |                                 |                      |
|              |                |                     |                     |                                  |                      |                     |                                 | 1                    |
|              |                |                     |                     |                                  |                      | 1                   | W. C.                           | 3,55                 |
|              |                | 100                 | 3                   |                                  |                      | Part I              |                                 |                      |
|              |                |                     |                     |                                  |                      |                     | NEW YORK                        |                      |
|              |                |                     | 1                   |                                  |                      | 1 86                | THE RESERVE TO SECTION          | N. C. C.             |