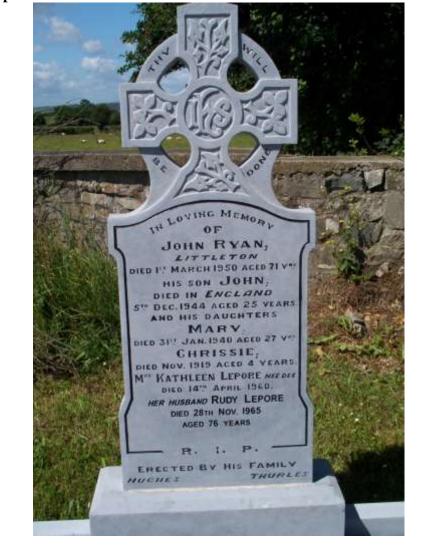

In loving memory of John Ryan, Littleton, died 1<sup>st</sup> March 1950 aged 71 years. His son John died in England 5<sup>th</sup> December 1944 aged 25 years and his daughters Mary, died 31<sup>st</sup> January 1940 aged 27 years. Chrissie died November 1918 aged 4 years. Mrs Kathleen Lepore *nee Dee* died 14<sup>th</sup> April 1960. *Her husband* RUDY LEPORE died 28<sup>th</sup> Nov. 1965. Aged 76 Years Erected by his family