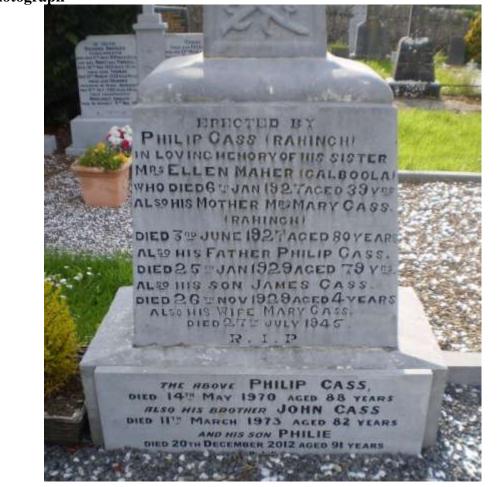

</sup> | Jan. 1927, aged 39 years.                      |      |      |     |     |
|                 |       | TS - | <b>х т</b> | /     | <b>~</b> | - <b>(T</b> |                   | 1) 1, 10 <sup>rd</sup> 1, 1007                 | 1.0  | 0    |     |     |

Also his mother M<sup>IS</sup> MARY CASS, (Rahinch), died 3<sup>rd</sup> June 1927, aged 80 years. Also his father PHILIP CASS, died 25<sup>th</sup> January 1929, aged 79 years. Also his son JAMES CASS, died 26<sup>th</sup> November 1929, aged 4 years. Also his wife MARY CASS, died 27<sup>th</sup> July 1945. *The above* PHILIP CASS, died 14<sup>th</sup> May 1970, aged 88 years. *Also his brother* JOHN CASS, died 11<sup>th</sup> March 1973, aged 82 years. *And his son* PHILIE, died 20<sup>th</sup> December 2012 Aged 91 years

R.I.P.



| Burial Ground  | Ba | llyn | iore | en   |     |     |   | Memorial Number | 0 | 4 | 9 | а |
|----------------|----|------|------|------|-----|-----|---|-----------------|---|---|---|---|
| Name code      | B  | М    | -    | С    | A   | S   | S | Stone Mason     |   |   |   |   |
| Grid Reference | S  | 1    | 6    | 8    | 5   | 3   | 4 |                 |   |   |   |   |
|                |    |      |      |      |     |     |   | Comments        |   |   |   |   |
| Recorder       |    |      |      | Da   | ate |     |   |                 |   |   |   |   |
| Pat Bracken    |    |      | 2    | 0 Jı | ıne | 201 | 6 |                 |   |   |   |   |

In loving memory of

PATRICK CASS,

Rahinch, who died 28<sup>th</sup> June 1985, aged 61 years.

Also His Wife MAURA NEE RYAN, Coldf