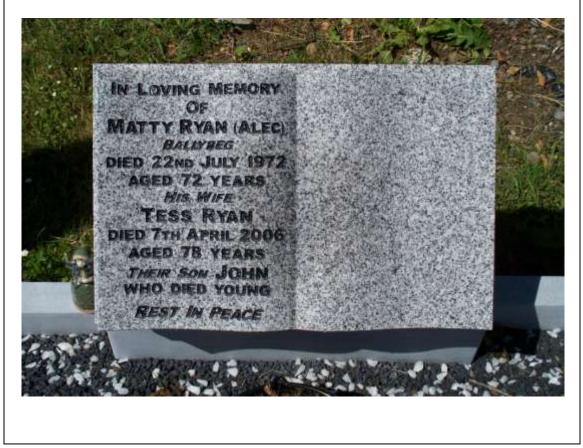

| Burial Ground  | Ba | llyn | ıore | en   |      |    |   | Memorial Number | 0 | 0 | 9 | а |
|----------------|----|------|------|------|------|----|---|-----------------|---|---|---|---|
| Name code      | В  | М    | -    | R    | Y    | A  | N | Stone Mason     |   |   |   |   |
| Grid Reference | S  | 1    | 6    | 8    | 5    | 3  | 4 |                 |   |   |   |   |
|                |    |      |      |      |      |    |   | Comments        |   |   |   |   |
| Recorder       |    |      |      | Da   | ate  |    |   |                 |   |   |   |   |
| Pat Bracken    |    |      | 28.  | June | e 20 | 08 |   |                 |   |   |   |   |
|                |    |      |      |      |      |    |   |                 |   |   |   |   |
| Inscription    |    |      |      |      |      |    |   |                 |   |   |   |   |

In loving memory of MATTY RYAN (ALEC) Ballybeg, died 22<sup>nd</sup> July 1972, Aged 72 years. His wife TESS RYAN Died 7<sup>th</sup> April 2006 Aged 78 Years

Their son JOHN who died young

Rest In Peace