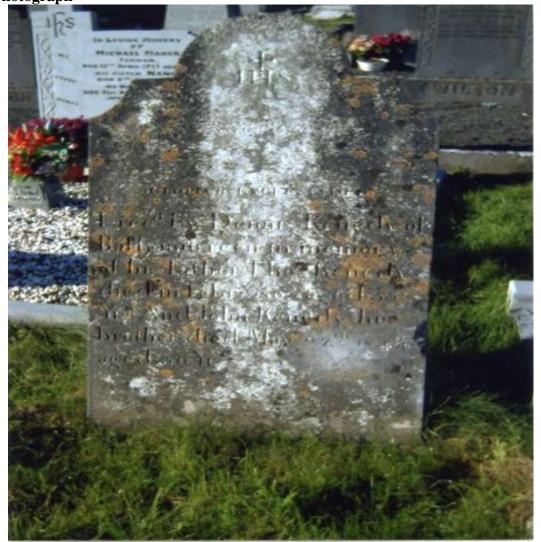

-------------|
| Name code      | В  | М    | -    | K     | E    | Ν | E | Stone Mason                               |
| Grid Reference | S  | 1    | 6    | 8     | 5    | 3 | 4 |                                           |
|                |    |      |      |       |      |   |   | Comments                                  |
| Recorder       |    |      |      | Da    | ate  |   |   | Inscription on memorial very difficult to |
| Pat Bracken    |    | 2    | 5 M  | lay 1 | 2000 | 5 |   | read                                      |

Gloria in Excelsis Deo

Erct<sup>d</sup> by DENIS KENEDY

of Ballymureen in memory of his brother

THO<sup>s</sup> KENEDY, died in Febr<sup>y</sup> 1803 aged 55 Yr<sup>s</sup>

And John Kenedy his brother died May 27<sup>th</sup> 1844 aged 39 Yr<sup>s</sup>



| Burial Ground                                    | Ballymoreen                                                                         | Memorial Number 0 1 1 5                                                                          |  |  |  |  |  |  |  |  |  |  |  |
|--------------------------------------------------|-------------------------------------------------------------------------------------|--------------------------------------------------------------------------------------------------|--|--|--|--|--|--|--|--|--|--|--|
| Name code                                        | $\begin{bmatrix} B & M & - \end{bmatrix} G \begin{bmatrix} R & A \end{bmatrix} H$   |                                                                                                  |  |  |  |  |  |  |