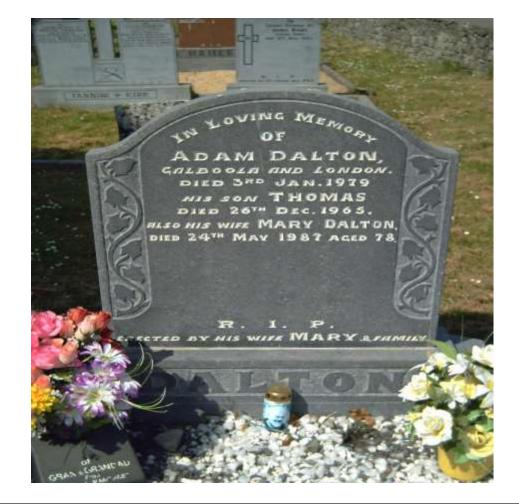

| Burial Ground  | Ballymoreen        |   |   |    |     |   |          | Memorial Number 0 0 8      |  |
|----------------|--------------------|---|---|----|-----|---|----------|----------------------------|--|
| Name code      | B                  | М | - | E  | L   | Y |          | Stone Mason                |  |
| Grid Reference | S                  | 1 | 6 | 8  | 5   | 3 | 4        | Hughes & Slattery, Thurles |  |
|                |                    |   |   |    |     |   | Comments |                            |  |
| Recorder       |                    |   |   | Da | ate |   |          |                            |  |
| Pat Bracken    | acken 20 June 2016 |   |   |    |     |   |          |                            |  |
|                |                    |   |   |    |     |   |          |                            |  |

In loving memory of a dear son and father JOSEPH ELY Kevin's Park, Littleton and Watford, England died 5<sup>th</sup> August 1983 aged 33. HIS BROTHER EAMON Died 6<sup>th</sup> April 2006, Aged 57. ALSO OUR LOVING FATHER JOHN ELY DIED 1<sup>ST</sup> JUNE 2015 AGED 87 R.I.P.