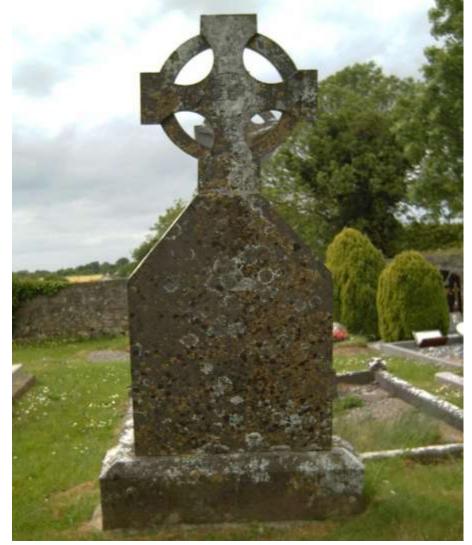

## BALLYMUREEN GRAVEYARD Grave number identification

(not to scale - to assist with location purposes only)

| Burial Ground  | Ballymoreen  |   |   |    |     |                  |           | Memorial Number 0 0 1 |  |
|----------------|--------------|---|---|----|-----|------------------|-----------|-----------------------|--|
| Name code      | B            | М | - | K  | Ε   | A                | R         | Stone Mason           |  |
| Grid Reference | S            | 1 | 6 | 8  | 5   | 3                | 4         |                       |  |
|                |              |   |   |    |     |                  |           | Comments              |  |
| Recorder       |              |   |   | Da | ate |                  |           |                       |  |
| Pat Bracken    | 1 April 2012 |   |   |    |     | )12              |           |                       |  |
|                |              |   |   |    |     |                  |           |                       |  |
| Inscription    |              |   |   |    |     |                  |           |                       |  |
|                |              |   |   |    | In  | Lo               | ving<br>0 | Memory                |  |
|                |              |   |   |    |     | Wil              |           | Kearney               |  |
|                |              |   |   |    |     | th               | Di        |                       |  |
|                |              |   |   |    | 2   | 5 <sup>m</sup> . | Aug       | ust 2011              |  |
|                |              |   |   |    | Ma  | y H              | e Re      | est in Peace          |  |
|                |              |   |   |    |     |                  |           |                       |  |