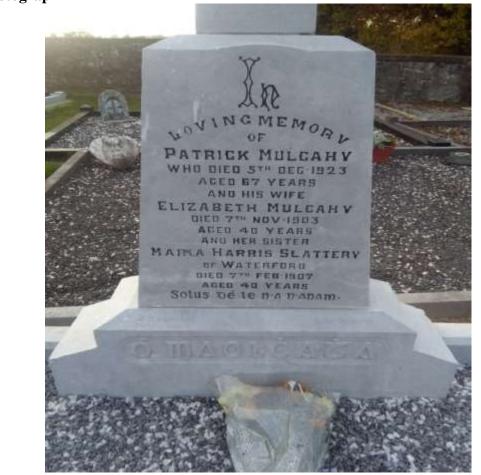

| 8  | 5 | 3 | 4        | J. Maguire, Tipperary |   |   |   |   |
|                |             |      |      |    |   |   | Comments |                       |   |   |   |   |
| Recorder       | Date        |      |      |    |   |   |          |                       |   |   |   |   |
| Pat Bracken    | 25 May 2006 |      |      |    |   |   |          |                       |   |   |   |   |
|                |             |      |      |    |   |   |          |                       |   |   |   |   |

In loving memory of PATRICK MULCAHY who died 5<sup>th</sup> December 1923 aged 67 years and his wife ELIZABETH MULCAHY died 7<sup>th</sup> November 1903 aged 40 years and her sister MARIA HARRIS SLATTERY of Waterford, died 7<sup>th</sup> Feb 1907 aged 40 years. Solus Dé le na n-anam.





Mulcahy Family Plot

| Burial Ground  | Ba | llyn | iore | en |     |      |      | Memorial Number    | 0 | 2 | 6 | а |
|----------------|----|------|------|----|-----|------|------|--------------------|---|---|---|---|
| Name code      | В  | М    | -    | М  | U   | L    | C    | Stone Mason        |   |   |   |   |
| Grid Reference | S  | 1    | 6    | 8  | 5   | 3    | 4    | W. Disney, Clonmel |   |   |   |   |
|                |    |      |      |    |     |      | 1    | Comments           |   |   |   |   |
| Recorder       |    |      |      | Da | ate |      |      |                    |   |   |   |   |
| Pat Bracken    |    |      | 25   | Ma | y 2 | 006  |      |                    |   |   |   |   |
|                |    |      |      |    |     |      |      |