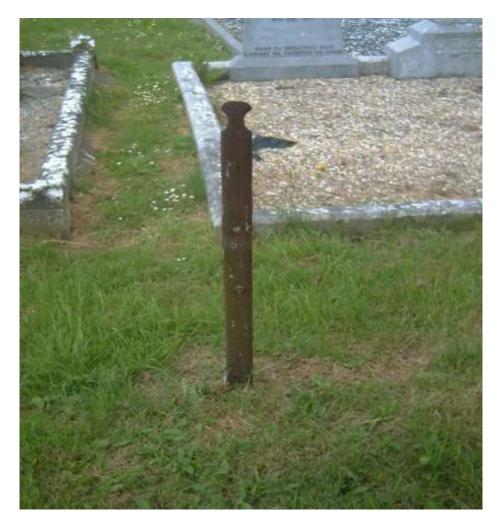

| Burial Ground  | Ballymoreen    | Memorial Number 0 0 0 2  |  |  |  |  |
|----------------|----------------|--------------------------|--|--|--|--|
| Name code      | B M -          | Stone Mason              |  |  |  |  |
| Grid Reference | S 1 6 8 5 3 4  |                          |  |  |  |  |
|                |                | Comments                 |  |  |  |  |
| Recorder       | Date           | Iron Caltin style gross  |  |  |  |  |
| Pat Bracken    | 25 May 2006    | Iron Celtic style cross. |  |  |  |  |
|                |                | No name.                 |  |  |  |  |
| Inscription    |                |                          |  |  |  |  |
|                |                |                          |  |  |  |  |
|                |                |                          |  |  |  |  |
|                |                |                          |  |  |  |  |
|                |                |                          |  |  |  |  |
|                |                |                          |  |  |  |  |
| Dhotograph     |                |                          |  |  |  |  |
| Photograph     | and all the    | CONTA TOTAL AND ADDRESS  |  |  |  |  |
| 11             | anites and the | 1.1.1                    |  |  |  |  |
|                |                |                          |  |  |  |  |
|                |                |                          |  |  |  |  |
|                |                | 2 mart fill              |  |  |  |  |
|                |                |                          |  |  |  |  |
|                |                |                          |  |  |  |  |
|                |                |                          |  |  |  |  |
|                |                |                          |  |  |  |  |
|                |                |                          |  |  |  |  |
| COM            | E AL MARKER    |                          |  |  |  |  |
|                | No             |                          |  |  |  |  |
| 1.31           |                |                          |  |  |  |  |
|                |                |                          |  |  |  |  |
|                |                |                          |  |  |  |  |
| 58 F           | ASS STATE      |                          |  |  |  |  |
|                |                | Ser Land                 |  |  |  |  |
|                |                |                          |  |  |  |  |
|                |                |                          |  |  |  |  |
|                |                |                          |  |  |  |  |