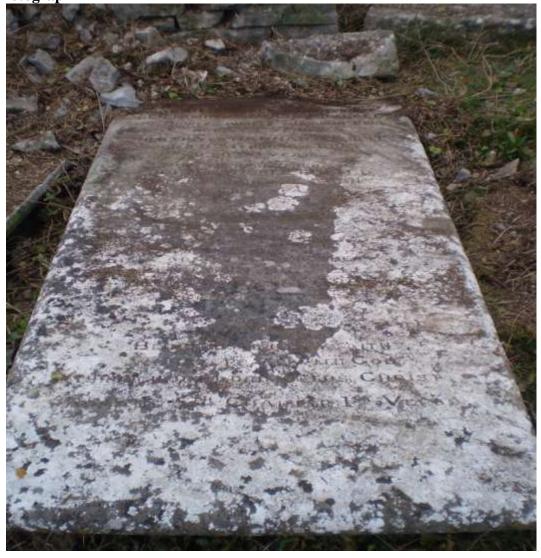

Erected in loving memory of Matt Purcell, "Littleton", who died 9 July 1942, aged 67  $Y^{IS}$  and his wife Bridget, died 22 Aug 1944 aged 61  $Y^{IS}$ . Their sons Thomas died 15 Sept 1949 aged 28  $Y^{IS}$ . James died 1<sup>st</sup> November 1983 and 67 years (Aunt) Mary Purcell died 7<sup>th</sup> May 1952 aged 72 years. Anita Purcell (nee Laide) wife of Thomas died 20 Oct 2001. MATTY PURCELL died 28<sup>th</sup> Jan. 2004 aged 84 years. *HIS WIFE* PEG (NEE O'KEEFFE) died 31<sup>st</sup> Aug. 2004 aged 89 years. *THEIR DAUGHTER* ELLA RYAN died 20<sup>th</sup> July 2004. aged 62 years (Interred in Nenagh) R.I.P. (Plaque in front to LHS): In loving memory of Alice Carmel. Born 12-11-1977

Katie, Born 2-8-1980. Infant children of James & Carmel Purcell.

| Burial Ground           | Ba | llyn | iore | en |             |     |   | Memorial Number 0 0 1 4                                         |
|-------------------------|----|------|------|----|-------------|-----|---|-----------------------------------------------------------------|
| Name code               | B  | М    | -    | P  | U           | R   | С | Stone Mason                                                     |
| Grid Reference          | S  | 1    | 6    | 8  | 5           | 3   | 4 | Hughes, Thurles                                                 |
| Recorder<br>Pat Bracken |    |      | 20   |    | ate<br>e 20 | 016 |   | Comments<br>Small plaque to right hand side of main<br>memorial |