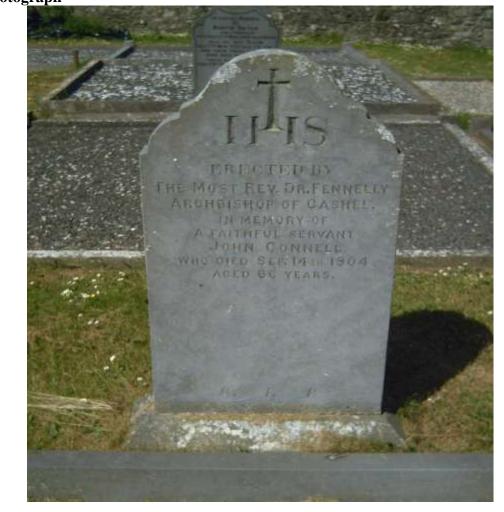

| С  | 0    | N   | N | Stone Mason     |   |   |   |   |
| Grid Reference | S  | 1    | 6    | 8  | 5    | 3   | 4 | Disney, Clonmel |   |   |   |   |
|                |    |      |      |    |      | 1   |   | Comments        |   |   |   |   |
| Recorder       |    |      |      | Da | ate  |     |   |                 |   |   |   |   |
| Pat Bracken    |    |      | 25   | Ma | y 20 | )06 |   |                 |   |   |   |   |
|                |    |      |      |    |      |     |   |                 |   |   |   |   |
| Inscription    |    |      |      |    |      |     |   |                 |   |   |   |   |

Erected by

The Most REVEREND DR. FENNELLY, Archbishop of Cashel,

in memory of a faithful servant,

JOHN CONNELL,

who died September 14th 1904,

aged 66 years.

*R.I.P*.



| Burial Ground  | Ba | llyn | iore | en   |       |     |   | Memorial Number         | 0 | 0 | 3 | 9 |
|----------------|----|------|------|------|-------|-----|---|-------------------------|---|---|---|---|
| Name code      | B  | М    | -    | Q    | U     | Ι   | G |                         |   |   |   |   |
| Grid Reference | S  | 1    | 6    | 8    | 5     | 3   | 4 | Stapleton, Borrisoleigh |   |   |   |   |
|                |    |      |      |      |       |     |   | Comments                |   |   |   |   |
| Recorder       |    |      |      | Da   | ate   |     |   |                         |   |   |   |   |
| Pat Bracken    |    |      | 2    | 25 M | lay 2 | 200 | 6 |                         |   |   |   |   |

In loving memory of TERESA QUIGLEY *Turtulla, Thurles.* Died 1