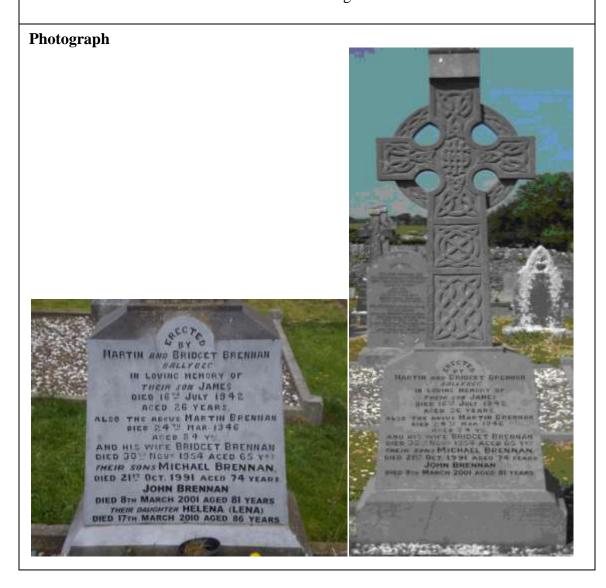

| Burial Ground  | Ballymoreen                                                                | Memorial Number 0 0 0 4                                                    |
|----------------|----------------------------------------------------------------------------|----------------------------------------------------------------------------|
| Name code      | B M - M A H E                                                              |                                                                            |
| Grid Reference | S 1 6 8 5 3 4                                                              | Hughes, Thurles                                                            |
|                |                                                                            | Comments                                                                   |
| Recorder       | Date                                                                       |                                                                            |
| Pat Bracken    | 25 May 2006                                                                |                                                                            |
| Inscription    |                                                                            |                                                                            |
|                |                                                                            | g memory<br>of                                                             |
|                | WILLIAM                                                                    | / MAHER                                                                    |
|                |                                                                            | rk, Littleton,<br>Aug. 1982,                                               |
|                | aged 7                                                                     | 0 years.                                                                   |
|                | His wife I<br>died 17 <sup>th</sup>                                        | BRIDGET,<br>Nov. 1998                                                      |
|                |                                                                            | 8 years.                                                                   |
|                |                                                                            | I.P.<br>ving wife & family                                                 |
|                | Elected by his lov                                                         | nig wife & fainity                                                         |
|                | O<br>WILLIAM<br>KEVINS PAR<br>DIED 25m<br>AGED 7<br>HIS WIFE B<br>DIED 17m | MILMORY<br>MAHER<br>AUG. 1982<br>D YLARS.<br>BRIDGET.<br>NOV 1998<br>YEARS |
|                | AN ANA ANE                                                                 | NICE DY CAPACITY                                                           |