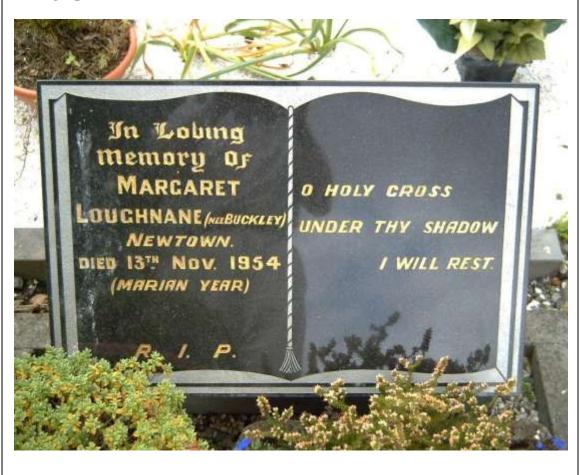

|       |      |                 |            |                           |   |   |   |   |  |
| Inscription    |     |      |      |       |      |                 |            |                           |   |   |   |   |  |
|                |     |      |      |       | In   | lovi            | ng r       | nemory of                 |   |   |   |   |  |
|                |     | Μ    | [ARG | GAR   | ET I | LOU             | GHN        | ANE (nee BUCKLEY)         |   |   |   |   |  |
|                | Nev | vtov | vn.  | Die   | d 13 | <sup>th</sup> N | love       | mber 1954 (Marian Year)   |   |   |   |   |  |
|                |     |      |      |       |      |                 | <i>R.1</i> | .Р.                       |   |   |   |   |  |

O Holy Cross Under Thy Shadow I Will Rest



| Burial Ground  | Ba | llyn | iore | en    |      |   |   | Memorial Number                 | 0     | 1   | 0 | 9 |  |
|----------------|----|------|------|-------|------|---|---|---------------------------------|-------|-----|---|---|--|
| Name code      | В  | М    | -    | L     | 0    | U | G | Stone Mason                     |       |     |   |   |  |
| Grid Reference | S  | 1    | 6    | 8     | 5    | 3 | 4 |                                 |       |     |   |   |  |
|                |    |      |      |       |      |   |   | Comments                        |       |     |   |   |  |
| Recorder       |    |      |      | Da    | ate  |   |   | Three memorials on the one glot |       |     |   |   |  |
| Pat Bracken    |    | 2    | 5 M  | lay 1 | 2000 | 5 |   | Three memorials o