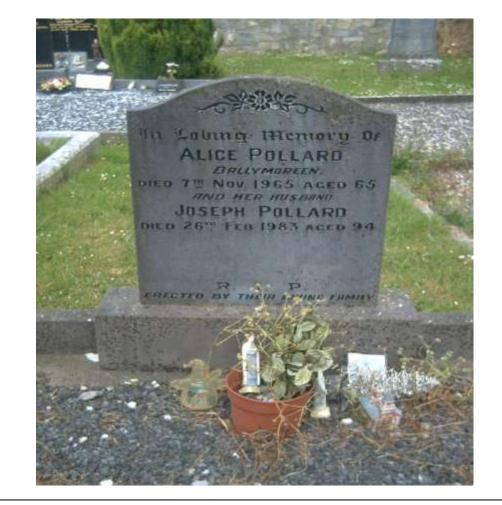

| [                    |                                                                  |                            |  |  |  |  |  |  |  |
|----------------------|------------------------------------------------------------------|----------------------------|--|--|--|--|--|--|--|
| Burial Ground        | Ballymoreen                                                      | Memorial Number0003        |  |  |  |  |  |  |  |
| Name code            | $\begin{vmatrix} B & M & - \end{vmatrix} F \mid L \mid E \mid M$ |                            |  |  |  |  |  |  |  |
| Grid Reference       | S 1 6 8 5 3 4                                                    | Hughes & Slattery, Thurles |  |  |  |  |  |  |  |
|                      |                                                                  | Comments                   |  |  |  |  |  |  |  |
| Recorder             | Date                                                             |                            |  |  |  |  |  |  |  |
| Pat Bracken          | 25 May 2006                                                      |                            |  |  |  |  |  |  |  |
| Inscription          |                                                                  |                            |  |  |  |  |  |  |  |
| In loving memory of  |                                                                  |                            |  |  |  |  |  |  |  |
| ALICE FLEMING        |                                                                  |                            |  |  |  |  |  |  |  |
|                      | Littl                                                            | eton,                      |  |  |  |  |  |  |  |
|                      | died 2 <sup>nd</sup> Oct 197                                     | 77 aged 65 years.          |  |  |  |  |  |  |  |
|                      | Her husband                                                      | d RICHARD                  |  |  |  |  |  |  |  |
|                      | died 6 <sup>th</sup> Sept 198                                    | 39 aged 83 years.          |  |  |  |  |  |  |  |
|                      | R.I.P. Erected by                                                | their loving family        |  |  |  |  |  |  |  |
| Photograph           |                                                                  |                            |  |  |  |  |  |  |  |
| In Inding However Dr |                                                                  |                            |  |  |  |  |  |  |  |