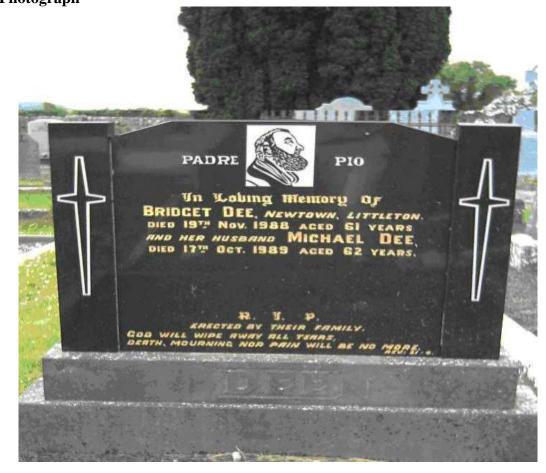

| [                    |                                                                  |                            |  |  |  |  |  |  |  |
|----------------------|------------------------------------------------------------------|----------------------------|--|--|--|--|--|--|--|
| Burial Ground        | Ballymoreen                                                      | Memorial Number0003        |  |  |  |  |  |  |  |
| Name code            | $\begin{vmatrix} B & M & - \end{vmatrix} F \mid L \mid E \mid M$ |                            |  |  |  |  |  |  |  |
| Grid Reference       | S 1 6 8 5 3 4                                                    | Hughes & Slattery, Thurles |  |  |  |  |  |  |  |
|                      |                                                                  | Comments                   |  |  |  |  |  |  |  |
| Recorder             | Date                                                             |                            |  |  |  |  |  |  |  |
| Pat Bracken          | 25 May 2006                                                      |                            |  |  |  |  |  |  |  |
| Inscription          |                                                                  |                            |  |  |  |  |  |  |  |
| In loving memory of  |                                                                  |                            |  |  |  |  |  |  |  |
| ALICE FLEMING        |                                                                  |                            |  |  |  |  |  |  |  |
|                      | Littl                                                            | eton,                      |  |  |  |  |  |  |  |
|                      | died 2 <sup>nd</sup> Oct 197                                     | 77 aged 65 years.          |  |  |  |  |  |  |  |
|                      | Her husband                                                      | d RICHARD                  |  |  |  |  |  |  |  |
|                      | died 6 <sup>th</sup> Sept 198                                    | 39 aged 83 years.          |  |  |  |  |  |  |  |
|                      | R.I.P. Erected by                                                | their loving family        |  |  |  |  |  |  |  |
| Photograph           |                                                                  |                            |  |  |  |  |  |  |  |
| In Inding However Dr |                                                                  |                            |  |  |  |  |  |  |  |

| Burial Ground  | Ballymoreen                                                                | Memorial Number 0 0 0 4                                                    |
|----------------|----------------------------------------------------------------------------|----------------------------------------------------------------------------|
| Name code      | B M - M A H E                                                              |                                                                            |
| Grid Reference | S 1 6 8 5 3 4                                                              | Hughes, Thurles                                                            |
|                |                                                                            | Comments                                                                   |
| Recorder       | Date                                                                       |                                                                            |
| Pat Bracken    | 25 May 2006                                                                |                                                                            |
| Inscription    |                                                                            |                                                                            |
|                |                                                                            | g memory<br>of                                                             |
|                | WILLIAM                                                                    | / MAHER                                                                    |
|                |                                                                            | rk, Littleton,<br>Aug. 1982,                                               |
|                | aged 7                                                                     | 0 years.                                                                   |
|                | His wife I<br>died 17 <sup>th</sup>                                        | BRIDGET,<br>Nov. 1998                                                      |
|                |                                                                            | 8 years.                                                                   |
|                |                                                                            | I.P.<br>ving wife & family                                                 |
|                | Elected by his lov                                                         | nig wife & fainity                                                         |
|                | O<br>WILLIAM<br>KEVINS PAR<br>DIED 25m<br>AGED 7<br>HIS WIFE B<br>DIED 17m | MILMORY<br>MAHER<br>AUG. 1982<br>D YLARS.<br>BRIDGET.<br>NOV 1998<br>YEARS |
|                | AN ANA ANE                                                                 | NICE DY CAPACITY                                                           |