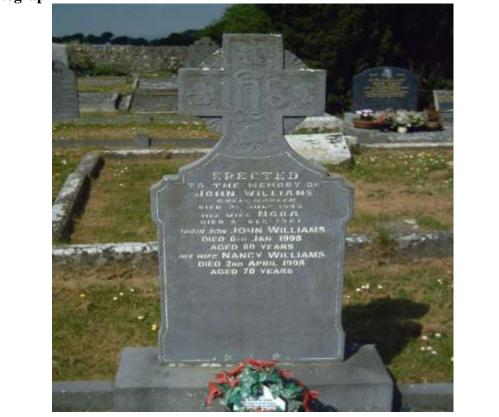

| [                    |                                                                  |                            |  |  |  |  |  |  |  |
|----------------------|------------------------------------------------------------------|----------------------------|--|--|--|--|--|--|--|
| Burial Ground        | Ballymoreen                                                      | Memorial Number0003        |  |  |  |  |  |  |  |
| Name code            | $\begin{vmatrix} B & M & - \end{vmatrix} F \mid L \mid E \mid M$ |                            |  |  |  |  |  |  |  |
| Grid Reference       | S 1 6 8 5 3 4                                                    | Hughes & Slattery, Thurles |  |  |  |  |  |  |  |
|                      |                                                                  | Comments                   |  |  |  |  |  |  |  |
| Recorder             | Date                                                             |                            |  |  |  |  |  |  |  |
| Pat Bracken          | 25 May 2006                                                      |                            |  |  |  |  |  |  |  |
| Inscription          |                                                                  |                            |  |  |  |  |  |  |  |
| In loving memory of  |                                                                  |                            |  |  |  |  |  |  |  |
| ALICE FLEMING        |                                                                  |                            |  |  |  |  |  |  |  |
|                      | Littl                                                            | eton,                      |  |  |  |  |  |  |  |
|                      | died 2 <sup>nd</sup> Oct 197                                     | 77 aged 65 years.          |  |  |  |  |  |  |  |
|                      | Her husband                                                      | d RICHARD                  |  |  |  |  |  |  |  |
|                      | died 6 <sup>th</sup> Sept 198                                    | 39 aged 83 years.          |  |  |  |  |  |  |  |
|                      | R.I.P. Erected by                                                | their loving family        |  |  |  |  |  |  |  |
| Photograph           |                                                                  |                            |  |  |  |  |  |  |  |
| In Inding However Dr |                                                                  |                            |  |  |  |  |  |  |  |