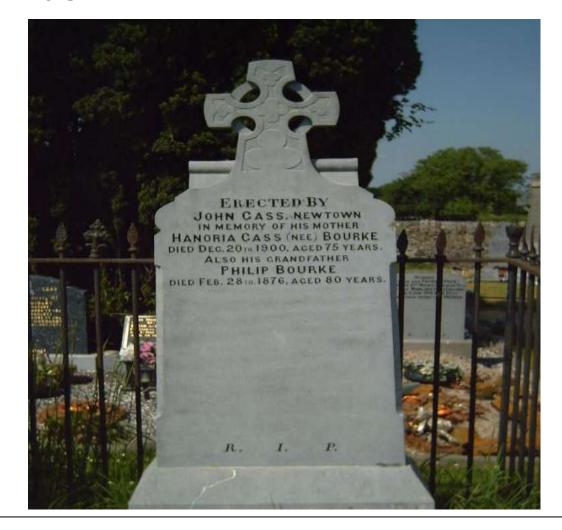

|  |  |  |  |  |  |
| Grid Reference          | S                   | 1    | 6    | 8  | 5 | 3 | 4 | Disney, Clonmel                                                           |  |  |  |  |  |  |
|                         |                     |      |      |    |   |   |   | Comments                                                                  |  |  |  |  |  |  |
| Recorder<br>Pat Bracken | Date<br>25 May 2006 |      |      |    |   |   |   | Combined Bourke and Cass plot,<br>enclosed by iron railing, painted black |  |  |  |  |  |  |

#### Erected by

JOHN CASS, NEWTOWN

in memory of his mother

HANORIA CASS (nee) BOURKE.

Died Dec. 20<sup>th</sup> 1900 aged 75 years.

Also his grandfather PHILIP BOURKE. Died Feb. 28<sup>th</sup> 1876, aged 80 years.

R.I.P.



| Burial Ground   | Ba    | llyn | nore       | en    |          |             |                   | Memorial Number                                | 0    | 0    | 4   | 9   |
|-----------------|-------|------|------------|-------|----------|-------------|-------------------|------------------------------------------------|------|------|-----|-----|
| Name code       | B     | Μ    | -          | С     | A        | S           | S                 | Stone Mason                                    |      |      |     |     |
| Grid Reference  | S     | 1    | 6          | 8     | 5        | 3           | 4                 | Brophy, Glengoole                              |      |      |     |     |
|                 |       |      |            |       |          |             |