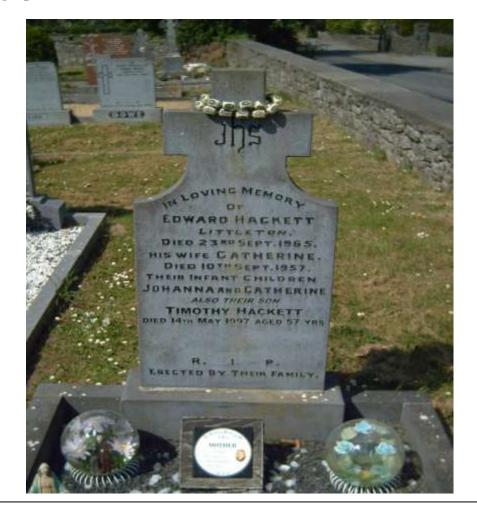

# Ballymoreen Graveyard Littleton Co. Tipperary

# Grave Memorial Inscriptions and Record of Interments