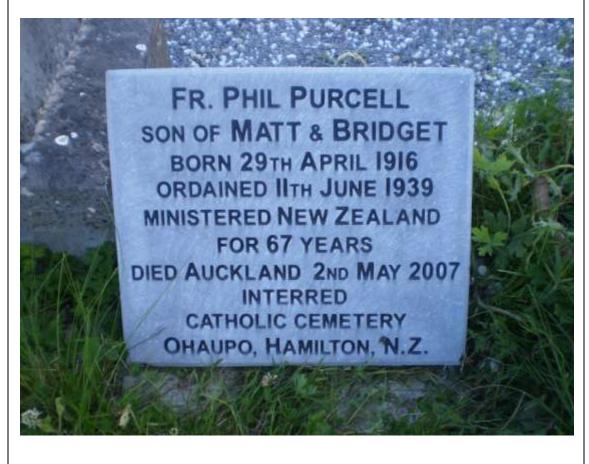

#### FR. PHIL PURCELL Son of MATT & BRIDGET Born 29<sup>th</sup> April 1916 Ordained 11<sup>th</sup> June 1939 Ministered New Zealand For 67 Years Died Auckland 2<sup>nd</sup> May 2007 Interred Catholic Cemetery Ohaupo. Hamilton, N.Z.