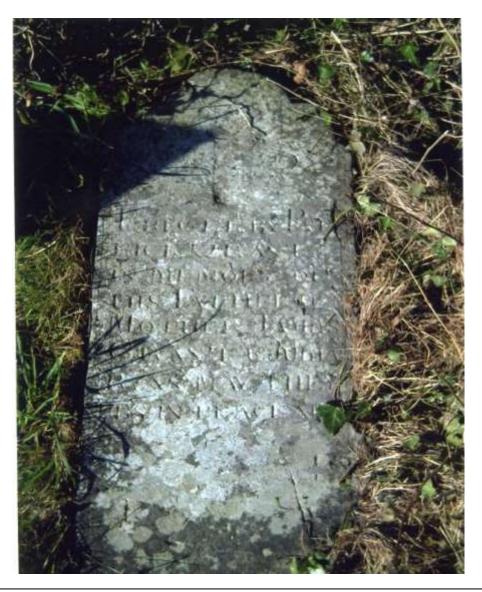

---|-----------------------------------------------------------------------------------|---|---|--|--|--|
| Name code               | B M - G R A N       |      |      |    |   |   |   | Stone Mason                                                                       |   |   |  |  |  |
| Grid Reference          | S                   | 1    | 6    | 8  | 5 | 3 | 4 |                                                                                   |   |   |  |  |  |
| Recorder<br>Pat Bracken | Date<br>25 May 2006 |      |      |    |   |   |   | Comments<br>Passion symbols at top, cross with<br>winged cherub beneath each arm. | l |   |  |  |  |

Erected by Patrick Grant

in memory of his father & mother James Grant & June Grant.

Pray now they rest in peace  $\mbox{Ame}^{\mbox{\tiny N}}$ 



| Burial Ground                        | Ba                      | llyn | iore | en   |      |                       |   | Memorial Number | 0 | 1 | 3 | 0 |
|--------------------------------------|-------------------------|------|------|------|------|-----------------------|---|-----------------|---|---|---|---|
| Name code                            | B $M$ - $H$ $U$ $G$ $H$ |      |      |      |      |                       |   | Stone Mason     |   |   |   |   |
| Grid Reference                       | S                       | 1    | 6    | 8    | 5    | 3                     | 4 |                 |   |   |   |   |
|                                      |                         |      |      |      | 1    |                       |   | Comments        |   |   |   |   |
| Recorder