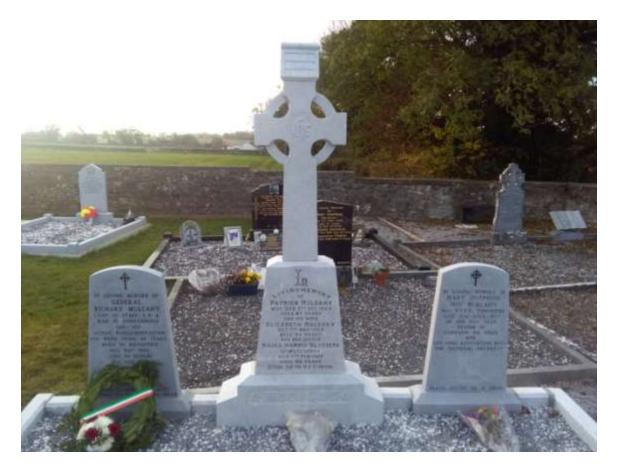

| 8  | 5 | 3 | 4        | J. Maguire, Tipperary |   |   |   |   |
|                |             |      |      |    |   |   | Comments |                       |   |   |   |   |
| Recorder       | Date        |      |      |    |   |   |          |                       |   |   |   |   |
| Pat Bracken    | 25 May 2006 |      |      |    |   |   |          |                       |   |   |   |   |
|                |             |      |      |    |   |   |          |                       |   |   |   |   |

In loving memory of PATRICK MULCAHY who died 5<sup>th</sup> December 1923 aged 67 years and his wife ELIZABETH MULCAHY died 7<sup>th</sup> November 1903 aged 40 years and her sister MARIA HARRIS SLATTERY of Waterford, died 7<sup>th</sup> Feb 1907 aged 40 years. Solus Dé le na n-anam.





Mulcahy Family Plot

| Burial Ground  | Ba | llyn | iore | en |     |      |      | Memorial Number    | 0 | 2 | 6 | а |
|----------------|----|------|------|----|-----|------|------|--------------------|---|---|---|---|
| Name code      | В  | М    | -    | М  | U   | L    | C    | Stone Mason        |   |   |   |   |
| Grid Reference | S  | 1    | 6    | 8  | 5   | 3    | 4    | W. Disney, Clonmel |   |   |   |   |
|                |    |      |      |    |     |      | 1    | Comments           |   |   |   |   |
| Recorder       |    |      |      | Da | ate |      |      |                    |   |   |   |   |
| Pat Bracken    |    |      | 25   | Ma | y 2 | 006  |      |                    |   |   |   |   |
|                |    |      |      |    |     |      |      |