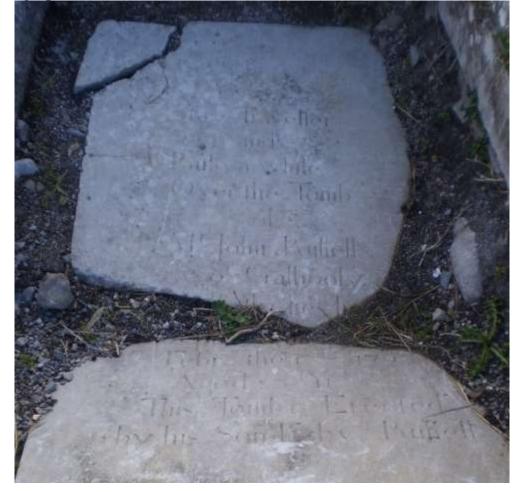

In loving memory of John Ryan, Littleton, died 1<sup>st</sup> March 1950 aged 71 years. His son John died in England 5<sup>th</sup> December 1944 aged 25 years and his daughters Mary, died 31<sup>st</sup> January 1940 aged 27 years. Chrissie died November 1918 aged 4 years. Mrs Kathleen Lepore *nee Dee* died 14<sup>th</sup> April 1960. *Her husband* RUDY LEPORE died 28<sup>th</sup> Nov. 1965. Aged 76 Years Erected by his family