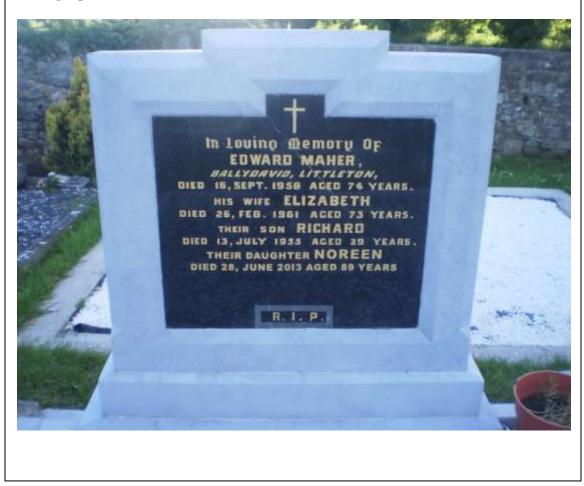

*R.I.P*.

| Burial Ground  | Ba | llym | iore | en  |      |    |   | Memorial Number | 0 | 0 | 1 | 6 |
|----------------|----|------|------|-----|------|----|---|-----------------|---|---|---|---|
| Name code      | В  | М    | -    | М   | A    | Η  | E | Stone Mason     |   |   |   |   |
| Grid Reference | S  | 1    | 6    | 8   | 5    | 3  | 4 |                 |   |   |   |   |
|                |    |      |      |     |      |    |   | Comments        |   |   |   |   |
| Recorder       |    |      |      | Da  | ate  |    |   |                 |   |   |   |   |
| Pat Bracken    |    |      | 25 i | May | , 20 | 06 |   |                 |   |   |   |   |

In loving memory of EDWARD MAHER, Ballydavid, Littleton DIED 16<sup>th</sup> Sept. 1958 aged 74 years. His wife ELIZABETH, DIED 26<sup>th</sup> February 1961 aged 73 years. Their son RICHARD died 13<sup>th</sup> July 1955 aged 29 years. Their daughter NOREEN DIED 28, JUNE 2013 AGED 89 YEARS R.I.P.