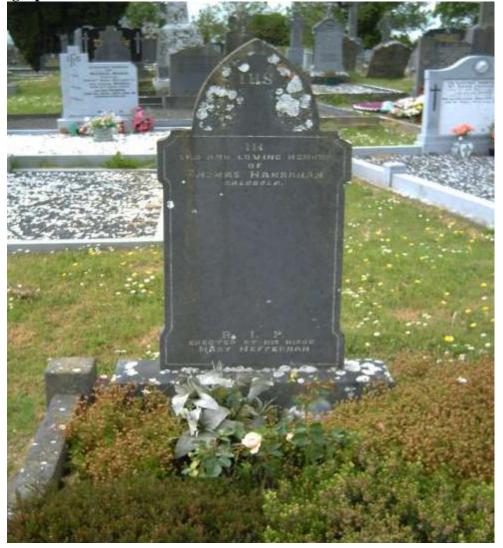

## BALLYMUREEN GRAVEYARD Grave number identification

(not to scale - to assist with location purposes only)

| Burial Ground  | Ballymoreen  |   |   |    |     |                  |           | Memorial Number 0 0 1 |  |
|----------------|--------------|---|---|----|-----|------------------|-----------|-----------------------|--|
| Name code      | B            | М | - | K  | Ε   | A                | R         | Stone Mason           |  |
| Grid Reference | S            | 1 | 6 | 8  | 5   | 3                | 4         |                       |  |
|                |              |   |   |    |     |                  |           | Comments              |  |
| Recorder       |              |   |   | Da | ate |                  |           |                       |  |
| Pat Bracken    | 1 April 2012 |   |   |    |     | )12              |           |                       |  |
|                |              |   |   |    |     |                  |           |                       |  |
| Inscription    |              |   |   |    |     |                  |           |                       |  |
|                |              |   |   |    | In  | Lo               | ving<br>0 | Memory                |  |
|                |              |   |   |    |     | Wil              |           | Kearney               |  |
|                |              |   |   |    |     | th               | Di        |                       |  |
|                |              |   |   |    | 2   | 5 <sup>m</sup> . | Aug       | ust 2011              |  |
|                |              |   |   |    | Ma  | y H              | e Re      | est in Peace          |  |
|                |              |   |   |    |     |                  |           |                       |  |