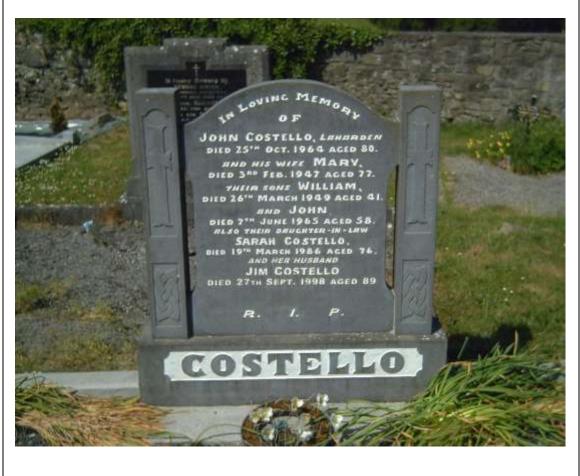

|                 |   |   |   |   |   | Comments |                 |   |   |   |   |
| Recorder       | Date            |   |   |   |   |   |          |                 |   |   |   |   |
| Pat Bracken    | xen 25 May 2006 |   |   |   |   |   |          |                 |   |   |   |   |
| Inscription    |                 |   |   |   |   |   |          |                 |   |   |   |   |

In loving memory of

JOHN COSTELLO, *Laharden*, died 25<sup>th</sup> Oct 1964 aged 80

and his wife MARY, died 3<sup>rd</sup> Feb 1947 aged 77.

Their sons WILLIAM died 26<sup>th</sup> March 1949 aged 41

and JOHN died 7<sup>th</sup> June 1965 aged 58.

Also their daughter-in-law SARAH COSTELLO, died 19th March 1986 aged 76

And her husband JIM COSTELLO died 27<sup>th</sup> Sept. 1998 aged 89.

*R.I.P*.



| Burial Ground  | Ba | llyn | iore | en  |      |          |    | Memorial Number | 0 | 0 | 2 | 5 |
|----------------|----|------|------|-----|------|----------|----|-----------------|---|---|---|---|
| Name code      | В  | М    | -    | R   | Y    | A        | N  | Stone Mason     |   |   |   |   |
| Grid Reference | S  | 1    | 6    | 8   | 5    | 3        | 4  |                 |   |   |   |   |
|                |    |      |      |     |      | Comments |    |                 |   |   |   |   |
| Recorder       |    |      |      | Da  | ate  |          |    |                 |   |   |   |   |
| Pat Bracken    |    | 14   | No   | vem | ıber | 201      | 16 |                 |   |   |   |   |

In proud and loving memory of COL. JERRY RYAN, Riversdale, Littleton, 1<sup>st</sup> Batta