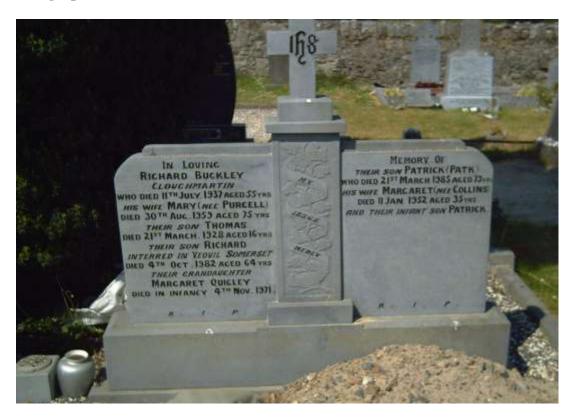

vi             | il, S           | ome       | rset, died 4 <sup>th</sup> October 1982,              | age  | d 64 | yea | ars. |
| Their grand-d    | augl  | nter | MA    | RGA  | ARET             | r Qt            | JIGL      | GLEY, died in infancy, 4 <sup>th</sup> November 1971. |      |      |     |      |
|                  |       | (RH  | (S) I | Men  | nory             | / of            | thei      | r son Patrick, (Patk)                                 |      |      |     |      |
|                  |       | W]   | ho c  | lied | 21 <sup>st</sup> | <sup>t</sup> Ma | arch      | 1985, aged 73 tears.                                  |      |      |     |      |

His wife MARGARET, (NEE COLLINS), died 11<sup>th</sup> July 1952, aged 35 years *and their infant son* Patrick. R.I.P.



| Burial Ground  | Ba | llyn | iore | en |       |     |   | Memorial Number | 0 | 0 | 4 | 0 |
|----------------|----|------|------|----|-------|-----|---|-----------------|---|---|---|---|
| Name code      | B  | М    | -    |    | Η     | 0   | G | Stone Mason     |   |   |   |   |
| Grid Reference | S  | 1    | 6    | 8  | 5     | 3   | 4 |                 |   |   |   |   |
|                |    |      |      |    |       |     |   | Comments        |   |   |   |   |
| Recorder       |    |      |      | D  | ate   |     |   |                 |   |   |   |   |
| Pat Bracken    |    |      | 25   | Ма | ıy 20 | 006 |   |                 |   |   |   |   |
|                |    |      |      |    |       |     |   |                 |   |   |   |   |
| Inscription    |    |      |      |