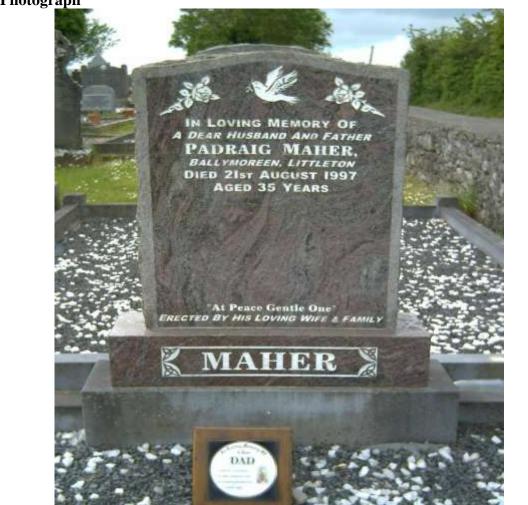

| Burial Ground  | Ballymoreen                                                                | Memorial Number 0 0 0 4                                                    |
|----------------|----------------------------------------------------------------------------|----------------------------------------------------------------------------|
| Name code      | B M - M A H E                                                              |                                                                            |
| Grid Reference | S 1 6 8 5 3 4                                                              | Hughes, Thurles                                                            |
|                |                                                                            | Comments                                                                   |
| Recorder       | Date                                                                       |                                                                            |
| Pat Bracken    | 25 May 2006                                                                |                                                                            |
| Inscription    |                                                                            |                                                                            |
|                |                                                                            | g memory<br>of                                                             |
|                | WILLIAM                                                                    | / MAHER                                                                    |
|                |                                                                            | rk, Littleton,<br>Aug. 1982,                                               |
|                | aged 7                                                                     | 0 years.                                                                   |
|                | His wife I<br>died 17 <sup>th</sup>                                        | BRIDGET,<br>Nov. 1998                                                      |
|                |                                                                            | 8 years.                                                                   |
|                |                                                                            | I.P.<br>ving wife & family                                                 |
|                | Elected by his lov                                                         | nig wife & fainity                                                         |
|                | O<br>WILLIAM<br>KEVINS PAR<br>DIED 25m<br>AGED 7<br>HIS WIFE B<br>DIED 17m | MILMORY<br>MAHER<br>AUG. 1982<br>D YLARS.<br>BRIDGET.<br>NOV 1998<br>YEARS |
|                | AN ANA ANE                                                                 | NICE DY CAPACITY                                                           |