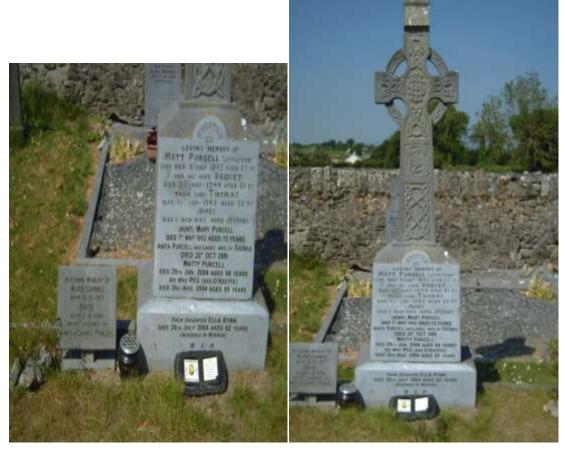

| Burial Ground  | Ba | llyn | iore | en  |     |    |   | Memorial Number      | 0 | 0 | 1 | 4 |
|----------------|----|------|------|-----|-----|----|---|----------------------|---|---|---|---|
| Name code      | В  | М    | -    | Р   | U   | R  | С | Stone Mason          |   |   |   |   |
| Grid Reference | S  | 1    | 6    | 8   | 5   | 3  | 4 | E. Brophy, Glengoole |   |   |   |   |
|                |    |      |      |     |     |    |   | Comments             |   |   |   |   |
| Recorder       |    |      |      | Da  | ate |    |   |                      |   |   |   |   |
| Pat Bracken    |    |      | 20 J | une | 200 | )8 |   |                      |   |   |   |   |
| T              |    |      |      |     |     |    |   |                      |   |   |   |   |

Erected in loving memory of Matt Purcell, "Littleton", who died 9 July 1942, aged 67  $Y^{IS}$  and his wife Bridget, died 22 Aug 1944 aged 61  $Y^{IS}$ . Their sons Thomas died 15 Sept 1949 aged 28  $Y^{IS}$ . James died 1<sup>st</sup> November 1983 and 67 years (Aunt) Mary Purcell died 7<sup>th</sup> May 1952 aged 72 years. Anita Purcell (nee Laide) wife of Thomas died 20 Oct 2001. MATTY PURCELL died 28<sup>th</sup> Jan. 2004 aged 84 years. *HIS WIFE* PEG (NEE O'KEEFFE) died 31<sup>st</sup> Aug. 2004 aged 89 years. *THEIR DAUGHTER* ELLA RYAN died 20<sup>th</sup> July 2004. aged 62 years (Interred in Nenagh) R.I.P. (Plaque in front to LHS): In loving memory of Alice Carmel. Born 12-11-1977

Katie, Born 2-8-1980. Infant children of James & Carmel Purcell.

| Burial Ground           | Ba | llyn | iore | en |             |     |   | Memorial Number 0 0 1 4                                         |
|-------------------------|----|------|------|----|-------------|-----|---|-----------------------------------------------------------------|
| Name code               | B  | М    | -    | P  | U           | R   | С | Stone Mason                                                     |
| Grid Reference          | S  | 1    | 6    | 8  | 5           | 3   | 4 | Hughes, Thurles                                                 |
| Recorder<br>Pat Bracken |    |      | 20   |    | ate<br>e 20 | 016 |   | Comments<br>Small plaque to right hand side of main<br>memorial |