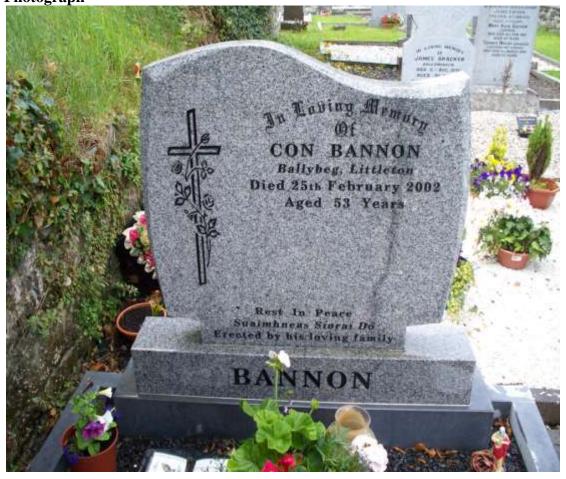

In loving memory of MATTY RYAN (ALEC) Ballybeg, died 22<sup>nd</sup> July 1972, Aged 72 years. His wife TESS RYAN Died 7<sup>th</sup> April 2006 Aged 78 Years

Their son JOHN who died young

Rest In Peace