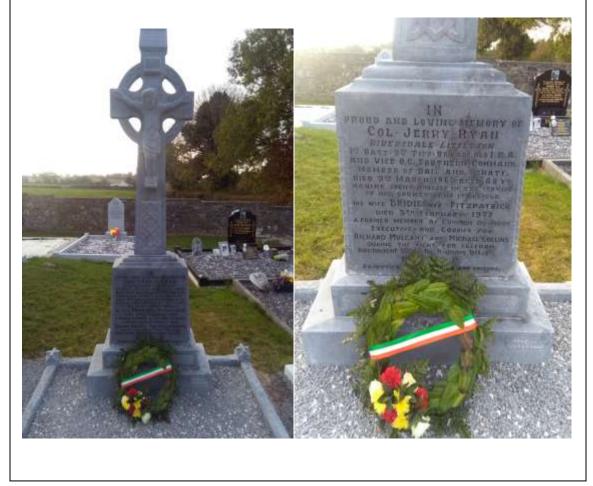

|   |   |   |
| Recorder       |    |      |      | Da  | ate  |          |    |                 |   |   |   |   |
| Pat Bracken    |    | 14   | No   | vem | ıber | 201      | 16 |                 |   |   |   |   |

In proud and loving memory of COL. JERRY RYAN, Riversdale, Littleton, 1<sup>st</sup> Battalion 2<sup>nd</sup> Tipperary Brigade Old IRA and Vice-O.C. Southern Command. Member of Dail and Senate died 3<sup>rd</sup> March 1960 aged 68 years. Having spent himself in the service of his country and its people.

His wife Bridie, nee Fitzpatrick, died 5<sup>th</sup> February 1977. Former member of Cumann na mBan. Executive and courier for Richard Mulcahy and Michael Collins during the fight for freedom.

Beannacht Dé le na n-anam dílis. R.I.P. Erected by his Comrades and Friends



| Burial Ground  | Ba          | llyn | iore | en |   |   |          | Memorial Number       | 0 | 0 | 2 | 6 |
|----------------|-------------|------|------|----|---|---|----------|-----------------------|---|---|---|---|
| Name code      | В           | М    | -    | М  | U | L | С        | Stone Mason           |   |   |   |   |
| Grid Reference | S           | 1    | 6    | 8  | 5 | 3 | 4        | J. Maguire, Tipperary |   |   |   |   |
|                |             |      |      |    |   |   | Comments |                       |   |   |   |   |
| Recorder       | Date        |      |      |    |   |   |          |                       |   |   |   |   |
| Pat Bracken    | 25 May 2006 |      |      |    |   |   |          |                       |   |   |   |   |
|                |