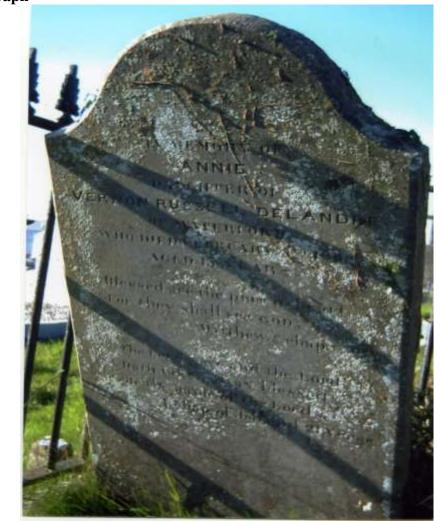

| Burial Ground               | Ba | llyn | iore | en   |      |     |      | Memorial Number                                                                                           | 0   | 0    | 1    | 5 |  |  |
|-----------------------------|----|------|------|------|------|-----|------|-----------------------------------------------------------------------------------------------------------|-----|------|------|---|--|--|
| Name code                   | В  | М    | -    | М    | A    | Η   | E    | Stone Mason                                                                                               |     |      |      |   |  |  |
| Grid Reference              | S  | 1    | 6    | 8    | 5    | 3   | 4    | - Hughes, Thurles                                                                                         |     |      |      |   |  |  |
|                             |    |      |      |      |      |     |      | Comments                                                                                                  |     |      |      |   |  |  |
| Recorder                    |    |      |      | Da   | ate  |     |      |                                                                                                           |     |      |      |   |  |  |
| Pat Bracken                 |    |      | 20   | Jun  | e 20 | )16 |      |                                                                                                           |     |      |      |   |  |  |
| Inscription<br>(LHS) In men | ,  | His  | wif  | e Al | NNE  | die | d 29 | , Ballydavid, died 27 Dec 19<br><sup>th</sup> April 1969 aged 79.<br>d 12 <sup>th</sup> Dec 1976 aged 94. | 972 | ageo | 1 88 |   |  |  |

Also his son THOMAS MAHER, died 27 Sept 1988, aged 64. *Their daughter* NANCY MAHER died 3<sup>rd</sup> May 2009 aged 87

His son TOMMY died 23 March 2013 Aged 91 JIMMY Died 22 June 2013 Aged 89 (RHS) In memory of JAMES MAHER, Ballybeg, died 6 July 1955 aged 75. His wife MARY, died 10 June 1975, aged 78 And brother THOMAS, Urlingford, died 31 Dec 1967 aged 79.