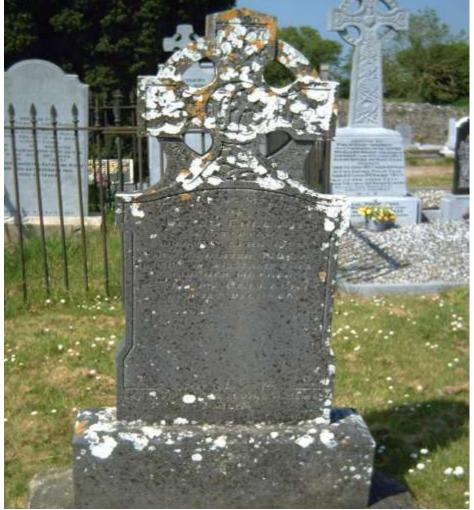

| Burial Ground Ballymo | reen                                                                                                        | Memorial Number                 | 0 0 0 7 |
|-----------------------|-------------------------------------------------------------------------------------------------------------|---------------------------------|---------|
| Name code B M         | - M O O R                                                                                                   | Stone Mason                     |         |
| Grid Reference $S$ 1  | 6 8 5 3 4                                                                                                   |                                 |         |
|                       |                                                                                                             | Comments                        |         |
| Recorder              | Date                                                                                                        |                                 |         |
| Pat Bracken           | 30 June 2016                                                                                                |                                 |         |
|                       |                                                                                                             |                                 |         |
| Inscription           |                                                                                                             |                                 |         |
| *                     | In memory of                                                                                                | Mary Moore,                     |         |
|                       |                                                                                                             | Tce., Littleton                 |         |
|                       |                                                                                                             | bruary 2014.                    |         |
|                       | -                                                                                                           | chael (Tully)<br>o-Mile-Borris. |         |
|                       |                                                                                                             | <i>ner</i> Katie,               |         |
| Her                   |                                                                                                             | who died in infancy.            |         |
|                       |                                                                                                             |                                 |         |
|                       | Rest in                                                                                                     | Peace                           |         |
| Photograph            | Mary<br>3 St Bridgets<br>Died 14m Fe<br>Her father Mit<br>Interred In D<br>Her Mot<br>Her Broth<br>Who Died | n Peace                         |         |