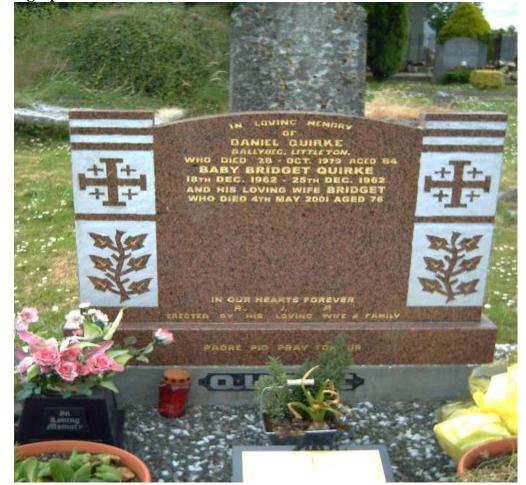

| Burial Ground  | Ballymoreen        |   |   |    |     |   |          | Memorial Number 0 0 8      |  |
|----------------|--------------------|---|---|----|-----|---|----------|----------------------------|--|
| Name code      | B                  | М | - | E  | L   | Y |          | Stone Mason                |  |
| Grid Reference | S                  | 1 | 6 | 8  | 5   | 3 | 4        | Hughes & Slattery, Thurles |  |
|                |                    |   |   |    |     |   | Comments |                            |  |
| Recorder       |                    |   |   | Da | ate |   |          |                            |  |
| Pat Bracken    | acken 20 June 2016 |   |   |    |     |   |          |                            |  |
|                |                    |   |   |    |     |   |          |                            |  |

In loving memory of a dear son and father JOSEPH ELY Kevin's Park, Littleton and Watford, England died 5<sup>th</sup> August 1983 aged 33. HIS BROTHER EAMON Died 6<sup>th</sup> April 2006, Aged 57. ALSO OUR LOVING FATHER JOHN ELY DIED 1<sup>ST</sup> JUNE 2015 AGED 87 R.I.P.