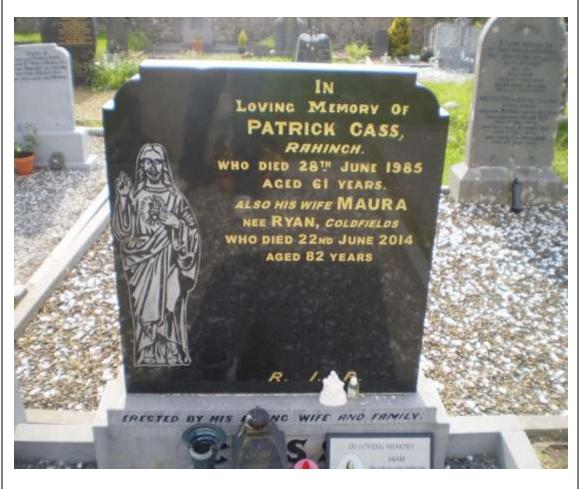

--------|----|------|------|------|-----|-----|---|-----------------|---|---|---|---|
| Name code      | B  | М    | -    | С    | A   | S   | S | Stone Mason     |   |   |   |   |
| Grid Reference | S  | 1    | 6    | 8    | 5   | 3   | 4 |                 |   |   |   |   |
|                |    |      |      |      |     |     |   | Comments        |   |   |   |   |
| Recorder       |    |      |      | Da   | ate |     |   |                 |   |   |   |   |
| Pat Bracken    |    |      | 2    | 0 Jı | ıne | 201 | 6 |                 |   |   |   |   |

In loving memory of

PATRICK CASS,

Rahinch, who died 28<sup>th</sup> June 1985, aged 61 years.

Also His Wife MAURA NEE RYAN, Coldfields

Who died 22<sup>nd</sup> June 2014 aged 82 Years

*R.I.P*.

Erected by his loving wife and family



| Burial Ground  | Ba | llyn | iore | en    |     |     |   | Memorial Number                 | 0 | 0 | 5 | 0 |  |  |
|----------------|----|------|------|-------|-----|-----|---|---------------------------------|---|---|---|---|--|--|
| Name code      | В  | М    | -    | B     | R   | E   | N | Stone Mason                     | - |   |   |   |  |  |
| Grid Reference | S  | 1    | 6    | 8     | 5   | 3   | 4 | Ed. Brophy, Glengoole, Co. Tipp |   |   |   |   |  |  |
|                |    |      |      |       |     |     |   | Comments                        |   |   |   |   |  |  |
| Recorder       |    |      |      | Da    | ate |     |   |                                 |   |   |   |   |  |  |
| Pat Bracken    |    |      | 3    | 80 Ji | une | 201 | 4 |