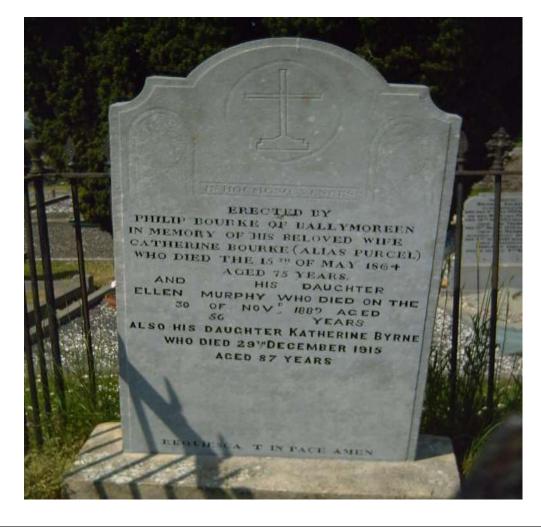

|      |   | Comments                                                |   |   |      |   |
| Recorder<br>Pat Bracken |    |      | 2    | _  | ate<br>I <i>ay 2</i> | 2000 | 5 | Combined Bourke and Cas<br>enclosed by iron railing, pa |   | , | lack |   |
| Inscription             |    |      |      |    |                      |      |   |                                                         |   |   |      |   |

Erected by PHILIP BOURKE of Ballymoreen

in memory of his beloved wife CATHERINE BOURKE (alias PURCEL) who died the 15<sup>th</sup> of May 1864 aged 75 years,

and his daughter ELLEN MURPHY who died on the 30 of Nov<sup>r</sup> 1889 aged 56 years.

Also his daughter KATHERINE BYRNE who died 29<sup>th</sup> December 1915 aged 87 years.

REQUIESCA T IN PACE AMEN



| Burial Ground           | Ba                  | llyn | iore | en |   |   |   | Memorial Number 0 4 8 a                                                   |  |  |  |  |  |  |
|-------------------------|---------------------|------|------|----|---|---|---|---------------------------------------------------------------------------|--|--|--|--|--|--|
| Name code               | B                   | М    | -    | С  | A | S | S | Stone Mason                                                               |  |  |  |  |  |  |
| Grid Reference          | S                   | 1    | 6    | 8  | 5 | 3 | 4 | Disney, Clonmel                                                           |  |  |  |  |  |  |
|                         |                     |      |      |    |   |   |   | Comments