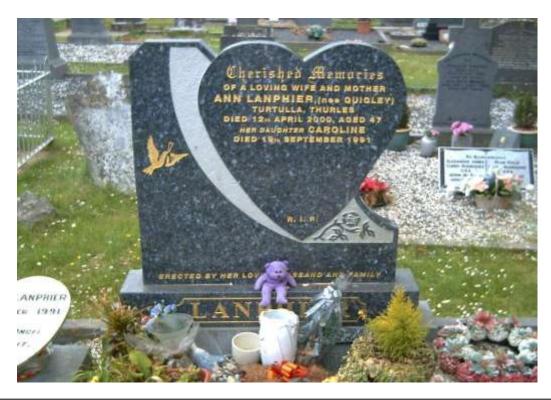

In loving memory of BRIDGET KEARNEY, Rahinch, died 20<sup>th</sup> May 1958 aged 88 years and her grand-daughter ASSUMPTA MARIE, died 18<sup>TH</sup> July 1997, aged 33 years. DAN KEARNEY, Rahinch, son of BRIDGET Died 21<sup>st</sup> Jan. 2005 Aged 88 Years And his wife MAI died 6<sup>th</sup> Aug. 2012 aged 90 years Rest in Peace "Let grief be a fallen leaf at the dawning of the day".

| Burial Ground           | Ballymoreen         | Memorial Number 0 2 1 a      |
|-------------------------|---------------------|------------------------------|
| Name code               | B M - K E A R       |                              |
| Grid Reference          | S 1 6 8 5 3 4       |                              |
| Recorder<br>Pat Bracken | Date<br>25 May 2006 | Comments:<br>Plaque on grave |