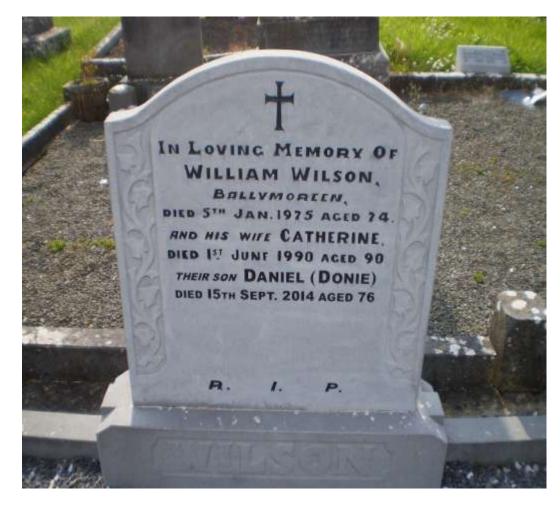

Number | 0 | 0 | 9 | 9 |
|----------------|----|------|------|-------|-----|---|---|-----------------|---|---|---|---|
| Name code      | В  | М    | -    | W     | Ι   | L | S | Stone Mason     |   |   |   |   |
| Grid Reference | S  | 1    | 6    | 8     | 5   | 3 | 4 |                 |   |   |   |   |
|                |    |      |      |       |     |   |   | Comments        |   |   |   |   |
| Recorder       |    |      |      | Da    | ate |   |   |                 |   |   |   |   |
| Pat Bracken    |    | 2    | 5 M  | lay 2 | 201 | 6 |   |                 |   |   |   |   |

In loving memory of WILLIAM WILSON Ballymoreen died  $5^{th}$  Jan 1975 aged 74 and his wife CATHERINE died  $1^{st}$  June 1990 aged 90 Their Son DANIEL (DONIE) Died  $15^{th}$  Sept. 2014 aged 76 *R.I.P.* 



| Burial Ground                      | Ba    | llyn | iore | en    |                  |      |      | Memorial Number                                | 0   | 1 | 0 | 0 |  |  |
|------------------------------------|-------|------|------|-------|------------------|------|------|------------------------------------------------|-----|---|---|---|--|--|
| Name code                          | В     | М    | -    | S     | Η                | 0    | R    | Stone Mason                                    |     |   |   |   |  |  |
| Grid Reference                     | S     | 1    | 6    | 8     | 5                | 3    | 4    | Hughes, Thurles                                |     |   |   |   |  |  |
|                                    |       |      |      |       |                  |      |