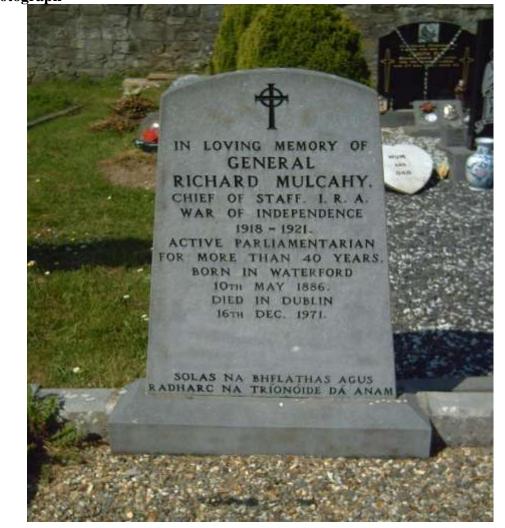

# Ballymoreen Graveyard Littleton Co. Tipperary

# Grave Memorial Inscriptions and Record of Interments