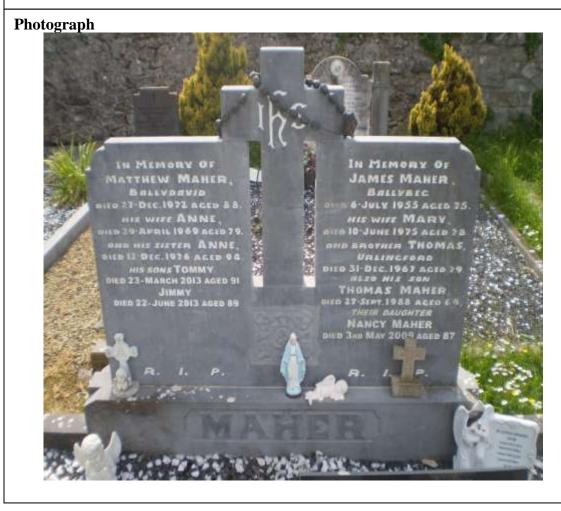

| Burial Ground               | Ba | llyn | iore | en   |      |     |      | Memorial Number                                                                                           | 0   | 0    | 1    | 5 |  |  |
|-----------------------------|----|------|------|------|------|-----|------|-----------------------------------------------------------------------------------------------------------|-----|------|------|---|--|--|
| Name code                   | В  | М    | -    | М    | A    | Η   | E    | Stone Mason                                                                                               |     |      |      |   |  |  |
| Grid Reference              | S  | 1    | 6    | 8    | 5    | 3   | 4    | - Hughes, Thurles                                                                                         |     |      |      |   |  |  |
|                             |    |      |      |      |      |     |      | Comments                                                                                                  |     |      |      |   |  |  |
| Recorder                    |    |      |      | Da   | ate  |     |      |                                                                                                           |     |      |      |   |  |  |
| Pat Bracken                 |    |      | 20   | Jun  | e 20 | )16 |      |                                                                                                           |     |      |      |   |  |  |
| Inscription<br>(LHS) In men | ,  | His  | wif  | e Al | NNE  | die | d 29 | , Ballydavid, died 27 Dec 19<br><sup>th</sup> April 1969 aged 79.<br>d 12 <sup>th</sup> Dec 1976 aged 94. | 972 | ageo | 1 88 |   |  |  |

Also his son THOMAS MAHER, died 27 Sept 1988, aged 64. *Their daughter* NANCY MAHER died 3<sup>rd</sup> May 2009 aged 87

His son TOMMY died 23 March 2013 Aged 91 JIMMY Died 22 June 2013 Aged 89 (RHS) In memory of JAMES MAHER, Ballybeg, died 6 July 1955 aged 75. His wife MARY, died 10 June 1975, aged 78 And brother THOMAS, Urlingford, died 31 Dec 1967 aged 79.

*R.I.P*.

| Burial Ground  | Ba | llym | iore | en  |      |    |   | Memorial Number | 0 | 0 | 1 | 6 |
|----------------|----|------|------|-----|------|----|---|-----------------|---|---|---|---|
| Name code      | В  | М    | -    | М   | A    | Η  | E | Stone Mason     |   |   |   |   |
| Grid Reference | S  | 1    | 6    | 8   | 5    | 3  | 4 |                 |   |   |   |   |
|                |    |      |      |     |      |    |   | Comments        |   |   |   |   |
| Recorder       |    |      |      | Da  | ate  |    |   |                 |   |   |   |   |
| Pat Bracken    |    |      | 25 i | May | , 20 | 06 |   |                 |   |   |   |   |