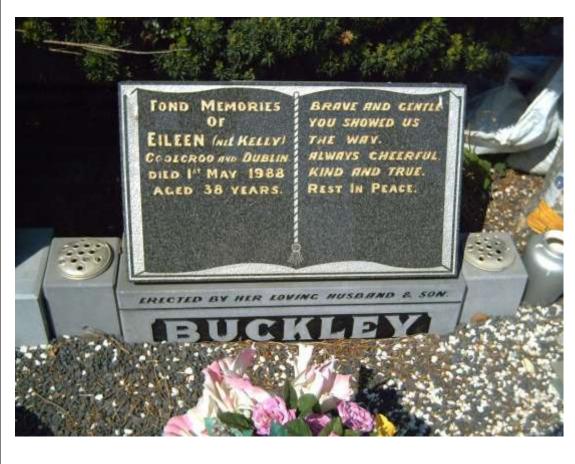

9 | а |
|----------------|----|------|------|----|-------|-----|---|-----------------|---|---|---|---|
| Name code      | B  | М    | -    | В  | U     | С   | K | Stone Mason     |   |   |   |   |
| Grid Reference | S  | 1    | 6    | 8  | 5     | 3   | 4 |                 |   |   |   |   |
|                |    |      |      |    |       |     |   | Comments        |   |   |   |   |
| Recorder       |    |      |      | D  | ate   |     |   |                 |   |   |   |   |
| Pat Bracken    |    |      | 25   | Мс | ıy 20 | 006 |   |                 |   |   |   |   |

Fond memories of

EILEEN, (nee KELLY),

Coolcroo and Dublin, died 1st May 1988, aged 38 years.

Brave and gentle you showed us the way.

Always cheerful kind and true.

Rest in Peace

Erected by her loving husband & son



| Burial Ground    | Ba    | llym | iore  | en   |                  |                 |           | Memorial Number                                       | 0    | 3    | 9   | b    |
|------------------|-------|------|-------|------|------------------|-----------------|-----------|-------------------------------------------------------|------|------|-----|------|
| Name code        | В     | М    | -     | В    | U                | С               | K         | Stone Mason                                           |      |      |     |      |
| Grid Reference   | S     | 1    | 6     | 8    | 5                | 3               | 4         |                                                       |      |      |     |      |
|                  |       |      |       |      |