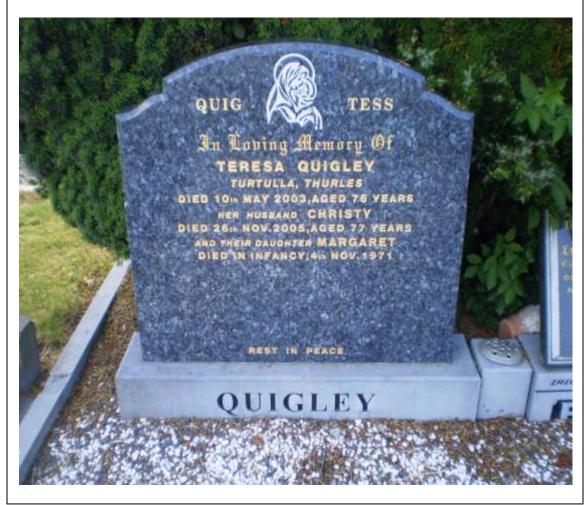

|---|---|---|---|
| Name code      | B  | М    | -    | Q    | U     | Ι   | G |                         |   |   |   |   |
| Grid Reference | S  | 1    | 6    | 8    | 5     | 3   | 4 | Stapleton, Borrisoleigh |   |   |   |   |
|                |    |      |      |      |       |     |   | Comments                |   |   |   |   |
| Recorder       |    |      |      | Da   | ate   |     |   |                         |   |   |   |   |
| Pat Bracken    |    |      | 2    | 25 M | lay 2 | 200 | 6 |                         |   |   |   |   |

In loving memory of TERESA QUIGLEY *Turtulla, Thurles.* Died 10<sup>th</sup> May 2003, aged 76 years. *Her husband* CHRISTY Died 26<sup>th</sup> Nov. 2005, aged 77 years *And their daughter* MARGARET Died in infancy 4<sup>th</sup> Nov. 1971 Rest in Peace



| Burial Ground  | Ba | llyn | iore | en |       |     |   | Memorial Number | 0 | 3 | 9 | а |
|----------------|----|------|------|----|-------|-----|---|-----------------|---|---|---|---|
| Name code      | B  | М    | -    | В  | U     | С   | K | Stone Mason     |   |   |   |   |
| Grid Reference | S  | 1    | 6    | 8  | 5     | 3   | 4 |                 |   |   |   |   |
|                |    |      |      |    |       |     |   | Comments        |   |   |   |   |
| Recorder       |    |      |      | D  | ate   |     |   |                 |   |   |   |   |
| Pat Bracken    |    |      | 25   | Мс | ıy 20 | 006 |   |                 |   |   |   |   |

Fond memories of

EILEEN, (nee KELLY),

Coolcroo and Dublin, died 1st May 1988, aged 38 years.

Brave and gentle you showed us the w