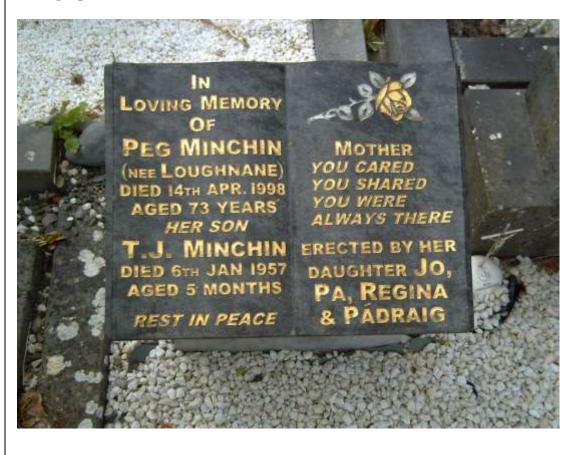

S  | 1    | 6    | 8     | 5   | 3 | 4 |                           |      |    |   |   |
|                |    |      |      |       |     |   | • | Comments                  |      |    |   |   |
| Recorder       |    |      |      | Da    | ate |   |   | Three memorials on the or |      | at |   |   |
| Pat Bracken    |    | 2    | 25 M | lay 2 | 200 | 5 |   | Three memorials on the or | le p | ot |   |   |
|                |    |      |      |       |     |   |   |                           |      |    |   |   |

In loving memory of

PEG MINCHIN (nee LOUGHNANE) died 14th April 1998,

aged 73 years. Her son T.J. MINCHIN

died 6<sup>th</sup> January 1957 aged 5 months.

Rest in peace

Mother, you cared, you shared

You were always there

Erected by her daughter JO, PA, REGINA & PÁDRAIG



| Burial Ground  | Ba | llyn | iore | en  |       |    |   | Memorial Number           | 1    | 0   | 9 | b |
|----------------|----|------|------|-----|-------|----|---|---------------------------|------|-----|---|---|
| Name code      | В  | М    | -    | L   | 0     | U  | G | Stone Mason               |      |     |   |   |
| Grid Reference | S  | 1    | 6    | 8   | 5     | 3  | 4 |                           |      |     |   |   |
|                |    |      |      |     |       |    |   | Comments                  |      |     |   |   |
| Recorder       |    |      |      | D   | ate   |    |   | Three memoriels on the or |      | lot |   |   |
| Pat Bracken    |    |      | 25 I | Мау | , 200 | )6 |   | Three memorials on the or | le p | ιοι |   |   |
|                |    |