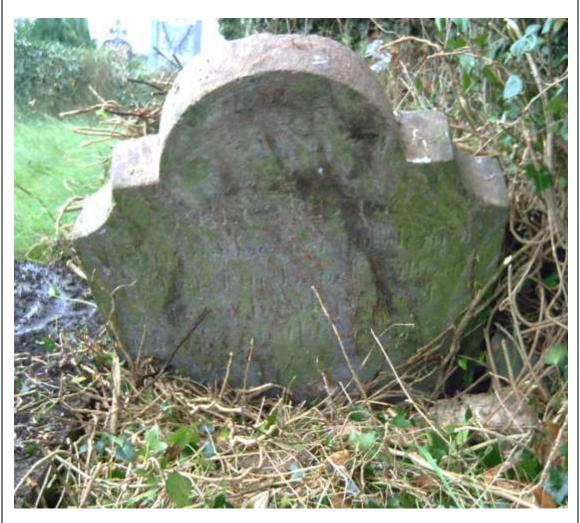

| Burial Ground  | Ballymoreen    | Memorial Number 0 0 0 2  |  |  |  |  |
|----------------|----------------|--------------------------|--|--|--|--|
| Name code      | B M -          | Stone Mason              |  |  |  |  |
| Grid Reference | S 1 6 8 5 3 4  |                          |  |  |  |  |
|                |                | Comments                 |  |  |  |  |
| Recorder       | Date           | Iron Caltin style gross  |  |  |  |  |
| Pat Bracken    | 25 May 2006    | Iron Celtic style cross. |  |  |  |  |
|                |                | No name.                 |  |  |  |  |
| Inscription    |                |                          |  |  |  |  |
|                |                |                          |  |  |  |  |
|                |                |                          |  |  |  |  |
|                |                |                          |  |  |  |  |
|                |                |                          |  |  |  |  |
|                |                |                          |  |  |  |  |
| Dhotograph     |                |                          |  |  |  |  |
| Photograph     | and all the    | CONTA TOTAL AND ADDRESS  |  |  |  |  |
| 11             | anites and the | 1.1.1                    |  |  |  |  |
|                |                |                          |  |  |  |  |
|                |                |                          |  |  |  |  |
|                |                | 2 mart fill              |  |  |  |  |
|                |                |                          |  |  |  |  |
|                |                |                          |  |  |  |  |
|                |                |                          |  |  |  |  |
|                |                |                          |  |  |  |  |
|                |                |                          |  |  |  |  |
| COM            | E AL MARKER    |                          |  |  |  |  |
|                | No             |                          |  |  |  |  |
| 1.31           |                |                          |  |  |  |  |
|                |                |                          |  |  |  |  |
|                |                |                          |  |  |  |  |
| 58 F           | ASS STATE      |                          |  |  |  |  |
|                |                | Ser Land                 |  |  |  |  |
|                |                |                          |  |  |  |  |
|                |                |                          |  |  |  |  |
|                |                |                          |  |  |  |  |