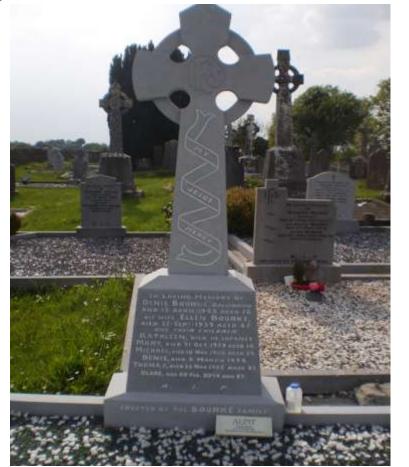

|    |      |      |      |     |   |   | Comments        |   |   |   |   |
| Recorder       |    |      |      | D    | ate |   |   |                 |   |   |   |   |
| Pat Bracken    |    | 2    | 20 A | pril | 201 | 6 |   |                 |   |   |   |   |
|                |    |      |      |      |     |   |   |                 |   |   |   |   |

In loving memory of DENIS BOURKE, *Ballydavid* died  $13^{th}$  April 1943 aged 70. His wife ELLEN BOURKE died 27th September 1939 aged 67. And their children, KATHLEEN died in infancy, MARY died  $31^{st}$  October 1929 aged 14, MICHAEL died  $18^{th}$  November 1966 aged 59, DENIS died  $8^{th}$  March 1979, THOMAS died  $22^{nd}$  Nov. 1985 aged 83. CLARE, died 28 Feb. 2014 Aged 87. *R.I.P.* Erected by the BOURKE family.



| Burial Ground  | Ba | llyn | iore | en    |      |   |   | Memorial Number 0 1 1 4                   |
|----------------|----|------|------|-------|------|---|---|-------------------------------------------|
| Name code      | В  | М    | -    | K     | E    | Ν | E | Stone Mason                               |
| Grid Reference | S  | 1    | 6    | 8     | 5    | 3 | 4 |                                           |
|                |    |      |      |       |      |   |   | Comments                                  |
| Recorder       |    |      |      | Da    | ate  |   |   | Inscription on memorial very difficult to |
| Pat Bracken    |    | 2    | 5 M  | lay 1 | 2000 | 5 |   | read                                      |

Gloria in Excelsis Deo

Erct<sup>d</sup> by DENIS KENEDY

of B