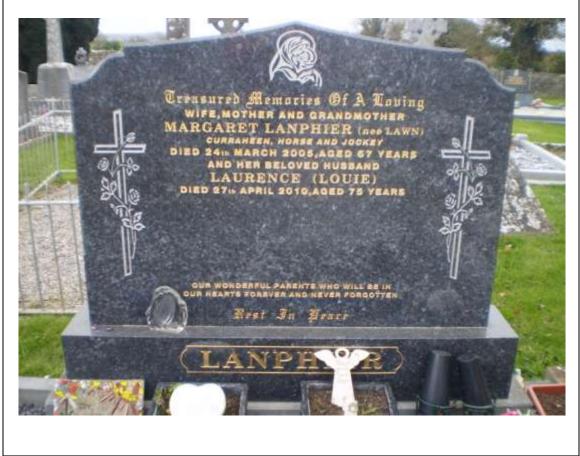

In loving memory of Michael Phelan, died 7<sup>th</sup> September 1933 aged 22 years. Also his brothers Patrick, died 21<sup>st</sup> January 1943 aged 13<sup>1</sup>/<sub>2</sub> years And James, died 12<sup>th</sup> March 1943 aged 24 years. John, died 4<sup>th</sup> September 1947 aged 26 years. Their father James, died 27<sup>th</sup> April 1956 aged 77. Rest in Peace. and mother Mary Phelan, died 7<sup>th</sup> May 1971 aged 81. Erected by their parents James and Mary Phelan, Ballymoreen. LHS at base: Eileen Phelan, died 15<sup>th</sup> February 1985 aged 54 years.

| Burial Ground  | Ba | llyn | iore | en  |       |    |   | Memorial Number   | 0 | 0 | 1 | 9 |
|----------------|----|------|------|-----|-------|----|---|-------------------|---|---|---|---|
| Name code      | В  | М    | -    | R   | Y     | A  | N | Stone Mason       |   |   |   |   |
| Grid Reference | S  | 1    | 6    | 8   | 5     | 3  | 4 | Slattery, Thurles |   |   |   |   |
|                |    |      |      |     |       |    |   | Comments          |   |   |   |   |
| Recorder       |    |      |      | Da  | ate   |    |   |                   |   |   |   |   |
| Pat Bracken    |    |      | 25   | May | , 200 | 06 |   |                   |   |   |   |   |
| Pat Bracken    |    |      | 25   | Мау | , 20  | 06 |   |                   |   |   |   |   |