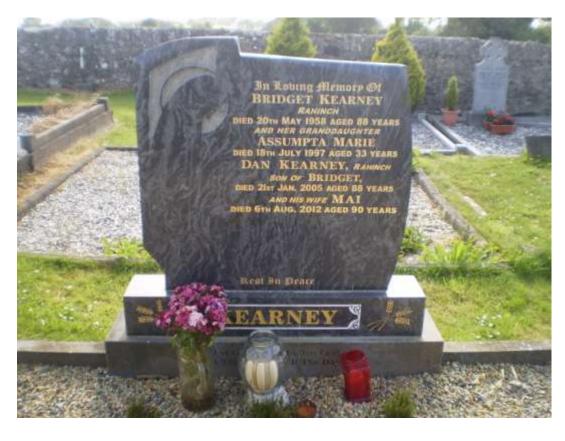

# Ballymoreen Graveyard Littleton Co. Tipperary

# Grave Memorial Inscriptions and Record of Interments